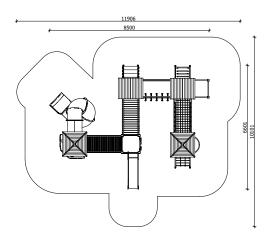

Lenaht: 8 500 mm 6 601 mm Width: Height: 3 980 mm

11 906 mm Lenght of safety area: 10 101 mm Width of safety area: Required safety area: 91 m<sup>2</sup>

(Install shock absorbing material according to EN1176:2017)