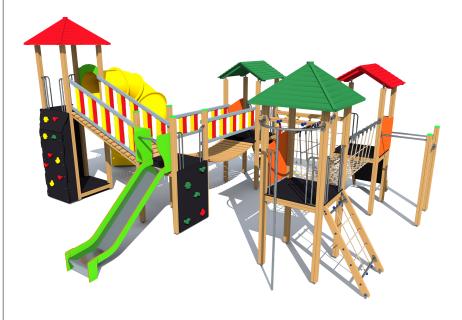

1 Garkalnes street, Jurmala +371 6773 2317, www.jmp.lv

Construction is made from glued wood, galvanized steel and HDPE.

16 children

5 - 14 age

Height of fall 2.015 m

96 kg (3400x1000x1000 mm)

1350 kg

24 h (without excavation and concreting)

Lenaht: 8 500 mm 6 601 mm Width: Height: 3 980 mm

11 906 mm Lenght of safety area: 10 101 mm Width of safety area: Required safety area: 91 m<sup>2</sup>

(Install shock absorbing material according to EN1176:2017)