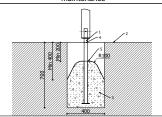

Do not place stainless steel slide and/or tunel slide directly to south!

Foundation schould be accessible for

Playground equipment steel foundation is concreted in the ground at the planned location. Foundation should be accessible for maintenance. The equipment can be used after two days when the concrete becomes solid. During assembly no children are allowed in the area.