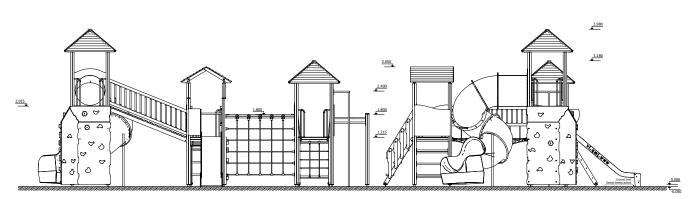

1 Garkalnes street, Jurmala +371 6773 2317, www.jmp.lv

Construction is made from glued wood, galvanized steel and HDPE.

16 children

5 - 14 age

Height of fall 2.015 m

96 kg (3400x1000x1000 mm)

1350 kg

24 h (without excavation and concreting)