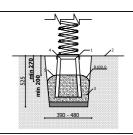

(heaviest part)

**32** kg

(without excavation and concreting)

Lenght: Width: Height:

665 mm 270 mm 735 mm

Lenght of safety area: Width of safety area: Required safety area: (Install shock absorbing material according to EN 1176:2017) 3 665 mm 3 270 mm 10,00 m<sup>2</sup>

Playground equipment steel foundation is concreted in the ground at the planned location. The equipment can be used after two days when the concrete becomes solid. During assembly no children are allowed in the area. Foundation should be accessable for maintenance.