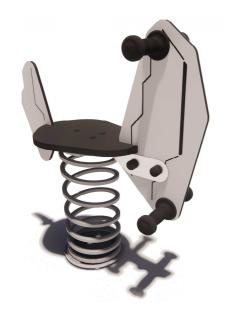

Construction is made from stainless and galvanized steel metal, and HPL laminate.

1

children

< 6

age

0,42 m

height of fall

8 kg