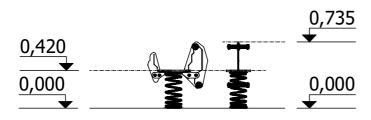

Construction is made from stainless and galvanized steel metal, and HPL laminate.

1

children

< 6

age

0,42 m

height of fall

8 kg

(heaviest part)

**32** kg

(without excavation and concreting)

Lenght: Width: Height:

665 mm 270 mm 735 mm

Lenght of safety area: Width of safety area: Required safety area: (Install shock absorbing material according to EN 1176:2017) 3 665 mm 3 270 mm 10,00 m<sup>2</sup>