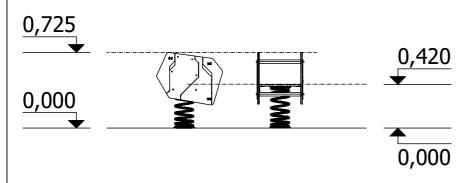

Construction is made from stainless and galvanized steel metal, and HPL laminate.

1

children

< 6

age

0,42 m

height of fall

8 kg

43 kg

....

(without excavation and concreting)

Lenght: 630 mm Width: 425 mm Height: 725 mm

Lenght of safety area: Width of safety area: Required safety area: (Install shock absorbing material according to EN 1176:2017) 3 540 mm 3 425 mm 10,20 m<sup>2</sup>