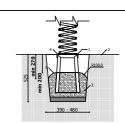

43 kg

....

(without excavation and concreting)

Lenght: 630 mm Width: 425 mm Height: 725 mm

Lenght of safety area: Width of safety area: Required safety area: (Install shock absorbing material according to EN 1176:2017) 3 540 mm 3 425 mm 10,20 m<sup>2</sup>

Playground equipment steel foundation is concreted in the ground at the planned location. The equipment can be used after two days when the concrete becomes solid. During assembly no children are allowed in the area. Foundation should be accessable for maintenance.

Equipment safety checkings must be performend once in a week in high vandalism risk area.

Maintainance is required once in every 3 months, depending on usage.

3 540

, 630