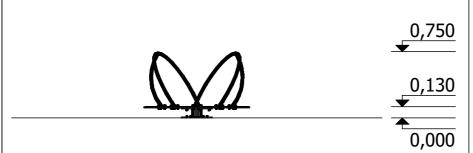

Height:

1 200 mm 1 200 mm 750 mm

5 200 mm 5 200 mm 21,2 m<sup>2</sup>

2 children

from 3 age

0,10 m height of fall

25 kg (heaviest part)

55 kg