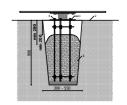

Height:

1 200 mm 1 200 mm 750 mm

5 200 mm 5 200 mm 21,2 m<sup>2</sup>

2 children

from 3 age

0,10 m height of fall

25 kg (heaviest part)

55 kg

(without excavation and concreting)

Playground equipment steel foundation is concreted in the ground at the planned location. Foundation should be accessable for maintenance. The equipment can be used after two days when the concrete becomes solid. During assembly no children are allowed in the area.