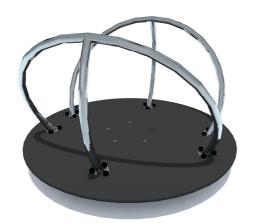

1 Garkalnes street, Jurmala +371 6773 2317, www.jmp.lv

Construction is made from stainless and galvanized steel metal, plywood.

Lenght of safety area: Width of safety area: Required safety area: (Install shock absorbing material according to EN 1176:2017)