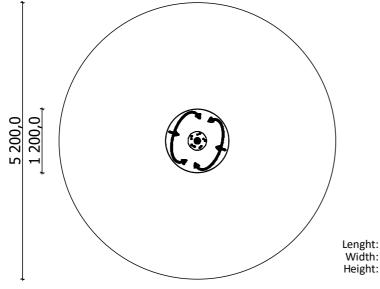

1 Garkalnes street, Jurmala +371 6773 2317, www.jmp.lv

Construction is made from stainless and galvanized steel metal, plywood.

Lenght of safety area: Width of safety area: Required safety area: (Install shock absorbing material according to EN 1176:2017)

Height:

1 200 mm 1 200 mm 750 mm

5 200 mm 5 200 mm 21,2 m<sup>2</sup>

2 children

from 3 age

0,10 m height of fall

25 kg (heaviest part)

55 kg