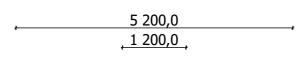

1 Garkalnes street, Jurmala +371 6773 2317, www.jmp.lv

Construction is made from stainless and galvanized steel metal, plywood.

Lenght of safety area: Width of safety area: Required safety area: (Install shock absorbing material according to EN 1176:2017)

Height:

1 200 mm 1 200 mm 750 mm

5 200 mm 5 200 mm 21,2 m<sup>2</sup>

2 children

from 3 age

0,10 m height of fall

25 kg (heaviest part)

55 kg