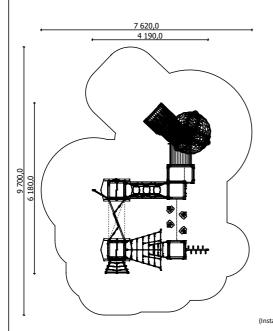

from 6

**2,00 m** height of fall

... **kg** (heaviest part)

... kg

... h
(without excavation and concreting)

Lenght: 4 190 mm Width: 6 180 mm Height: 3 000 mm

7 620 mm

9 700 mm

63 m<sup>2</sup>

Lenght of safety area: Width of safety area: Required safety area:

(Install shock absorbing material according to EN 1176:2017)

Do not place tunel slide directly to south!

Foundation should be accessable for maintenance.