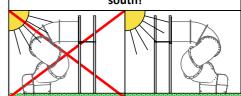

63 m<sup>2</sup>

Lenght of safety area: Width of safety area: Required safety area:

(Install shock absorbing material according to EN 1176:2017)

Do not place tunel slide directly to south!

Foundation should be accessable for maintenance.