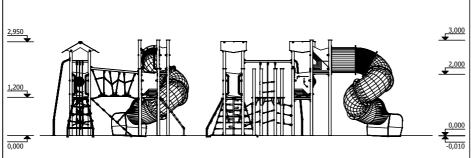

from 6

**2,00 m** height of fall

... **kg** (heaviest part)

... kg

... h
(without excavation and concreting)

Lenght: 4 190 mm Width: 6 180 mm Height: 3 000 mm

7 620 mm

9 700 mm

63 m<sup>2</sup>

Lenght of safety area: Width of safety area: Required safety area:

(Install shock absorbing material according to EN 1176:2017)

Do not place tunel slide directly to south!

Foundation should be accessable for maintenance.