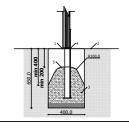

Playground equipment steel foundation is concreted in the ground at the planned location. The equipment can be used after two days when the concrete becomes solid. During assembly no children are allowed in the area.