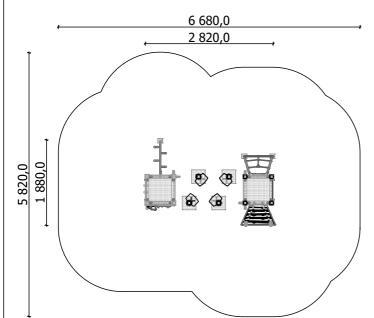

(without excavation and concreting)

Lenght: 2 820 mm 1 880 mm 1 8100 mm

Lenght of safety area: 6 680 mm 5 820 mm 5 820 mm 31,80 m²

Required safety area: (Install shock absorbing material according to EN 1176:2017)