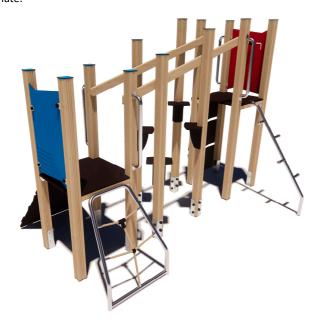

## **NW407**

## PRODUCT DATA SHEET

Jūrmalas Mežaparki Ltd.

1 Garkalnes street, Jurmala +371 6773 2317, www.jmp.lv

Construction is made from glued wood, stainless and galvanized steel metal, rope and HPL laminate.

6

children