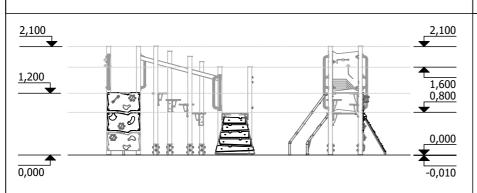

(without excavation and concreting)

Lenght: 2 820 mm 1 880 mm 1 8100 mm

Lenght of safety area: 6 680 mm 5 820 mm 5 820 mm 31,80 m²

Required safety area: (Install shock absorbing material according to EN 1176:2017)