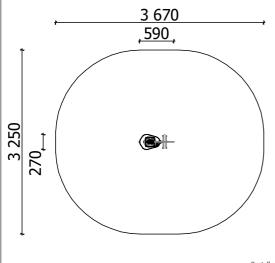

8 kg (heaviest part)

... kg

(without excavation and concreting)

Lenght: Width: 590 mm 270 mm Height: 760 mm

Lenght of safety area: 3 670 mm Width of safety area: Required safety area: (Install shock absorbing material according to EN 1176:2017)

3 250 mm 10,00 m<sup>2</sup>

Playground equipment steel foundation is concreted in the ground at the planned location. The equipment can be used after two days when the concrete becomes solid. During assembly no children are allowed in the area.