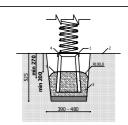

8 kg (heaviest part)

... kg

(without excavation and concreting)

Lenght: Width: 590 mm 270 mm Height: 760 mm

Lenght of safety area: 3 670 mm Width of safety area: Required safety area: (Install shock absorbing material according to EN 1176:2017)

3 250 mm 10,00 m<sup>2</sup>

Playground equipment steel foundation is concreted in the ground at the planned location. The equipment can be used after two days when the concrete becomes solid. During assembly no children are allowed in the area.