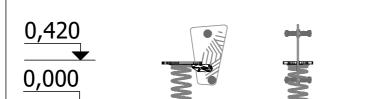

### PRODUCT DATA SHEET

Jūrmalas Mežaparki Ltd.

1 Garkalnes street, Jurmala +371 6773 2317, www.jmp.lv

Construction is made from stainless and galvanized steel metal and HPL laminate.

1

children

0,40 m height of fall

8 kg (heaviest part)

... kg

(without excavation and concreting)

Lenght: Width: 590 mm 270 mm Height: 760 mm

Lenght of safety area: 3 670 mm Width of safety area: Required safety area: (Install shock absorbing material according to EN 1176:2017)