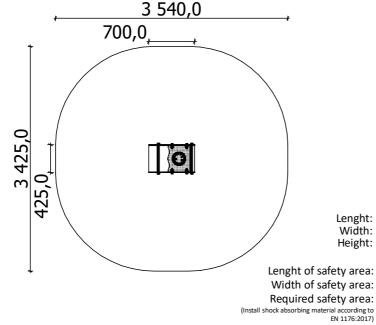

0,42 m height of fall

8 kg (heaviest part)

... kg

(without excavation and concreting)

Lenght: Width: 700 mm 425 mm Height: 875 mm

Lenght of safety area: 3 540 mm 3 425 mm Width of safety area: 10,20 m<sup>2</sup>