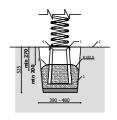

Playground equipment steel foundation is concreted in the ground at the planned location. The equipment can be used after two days when the concrete becomes solid. Foundation should be accessable for maintenance. During assembly no children are allowed in the area.