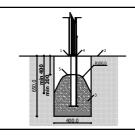

3 660 mm
3 660 mm
12,94 m²

Playground equipment steel foundation is concreted in the ground at the planned location. The equipment can be used after two days when the concrete becomes solid. During assembly no children are allowed in the area.