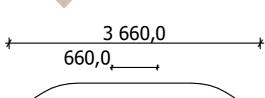

< 3 age

**0,10 m** height of fall

**8 kg** (heaviest part)

... kg

(without excavation and concreting)

Lenght: 660 mm
Width: 660 mm
Height: 1 775 mm

Lenght of safety area:
Width of safety area:
Required safety area:
(Install shock absorbing material according to EN 1176:2017)

3 660 mm
3 660 mm
12,94 m²

Playground equipment steel foundation is concreted in the ground at the planned location. The equipment can be used after two days when the concrete becomes solid. During assembly no children are allowed in the area.