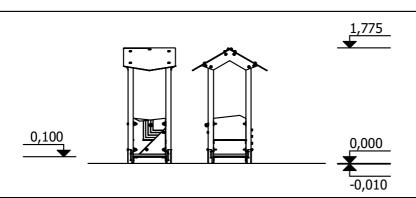

< 3 age

**0,10 m** height of fall

**8 kg** (heaviest part)

... kg

(without excavation and concreting)

Lenght: 660 mm
Width: 660 mm
Height: 1 775 mm

Lenght of safety area:
Width of safety area:
Required safety area:
(Install shock absorbing material according to EN 1176:2017)

3 660 mm
3 660 mm
12,94 m²

Playground equipment steel foundation is concreted in the ground at the planned location. The equipment can be used after two days when the concrete becomes solid. During assembly no children are allowed in the area.