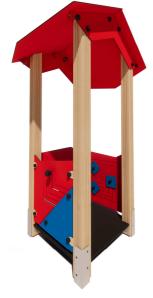

## PRODUCT DATA SHEET

Jūrmalas Mežaparki Ltd.

1 Garkalnes street, Jurmala +371 6773 2317, www.jmp.lv

Construction is made from glued wood, stainless and galvanized steel metal, rope and HPL

**2** children

< 3 age

**0,10 m** height of fall

**8 kg** (heaviest part)

... kg

(without excavation and concreting)

Lenght: 660 mm
Width: 660 mm
Height: 1 775 mm

Lenght of safety area:
Width of safety area:
Required safety area:
(Install shock absorbing material according to EN 1176:2017)