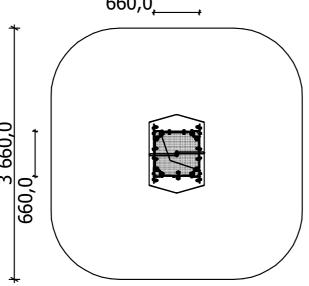

< 3 age

**0,10 m** height of fall

**8 kg** (heaviest part)

... kg

(without excavation and concreting)

Lenght: 660 mm
Width: 660 mm
Height: 1 775 mm

Lenght of safety area:
Width of safety area:
Required safety area:
(Install shock absorbing material according to EN 1176:2017)

3 660 mm
3 660 mm
12,94 m²

Playground equipment steel foundation is concreted in the ground at the planned location. The equipment can be used after two days when the concrete becomes solid. During assembly no children are allowed in the area.