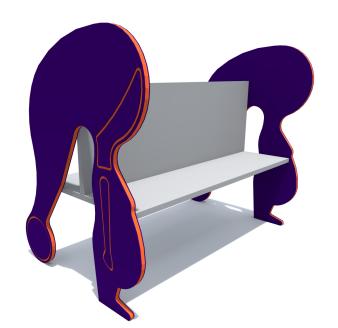

1 Garkalnes street, Jurmala +371 6773 2317, www.jmp.lv

Construction is made from glued wood, galvanized steel and HDPE.

Lenght: 1 048 mm Width: 711 mm Height: 850 mm

Lenght of safety area: 4 048 mm Width of safety area: 3 711 mm Required safety area: 13,5 m<sup>2</sup>