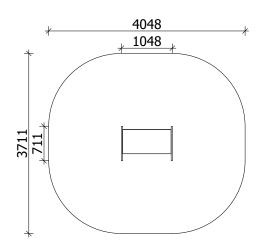

1 Garkalnes street, Jurmala +371 6773 2317, www.jmp.lv

Construction is made from glued wood, galvanized steel and HDPE.

Lenght: 1 048 mm Width: 711 mm Height: 850 mm

Lenght of safety area: 4 048 mm Width of safety area: 3 711 mm Required safety area: 13,5 m<sup>2</sup>