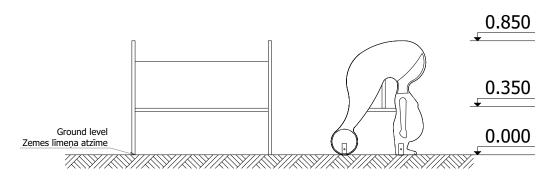

1 Garkalnes street, Jurmala +371 6773 2317, www.jmp.lv

Construction is made from glued wood, galvanized steel and HDPE.

Lenght: 1 048 mm Width: 711 mm Height: 850 mm

Lenght of safety area: 4 048 mm Width of safety area: 3 711 mm Required safety area: 13,5 m<sup>2</sup>

Equipment safety checkings must be performend once in a week in high vandalism risk areas.

Maintainance is required once in every 3 months, depending on usage

2 children

2 - 5 age

Height of fall 0.35 m

20 kg (1048x711x850 mm)