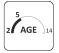

Equipment safety checkings must be performend once in a week in high vandalism risk areas.

Maintainance is required once in every 3 months, depending on usage

2 children

2 - 5 age

Height of fall 0.35 m

20 kg (1048x711x850 mm)