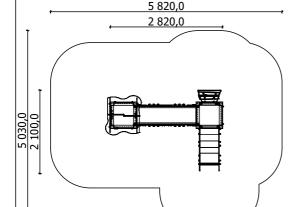

till 3

**0,40 m** height of fall

... **kg** (heaviest part)

... kg

(without excavation and concreting)

Lenght: 2 820 mm Width: 2 100 mm Height: 2 150 mm

> 5 820 mm 5 030 mm

25 m<sup>2</sup>

Lenght of safety area: Width of safety area: Required safety area:

(Install shock absorbing material according to EN 1176:2017)

Do not place stainless steel slide directly to south!

Foundation should be accessable for maintenance.