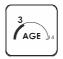

till 3

**0,40 m** height of fall

... **kg** (heaviest part)

... kg

(without excavation and concreting)

Lenght: 2 820 mm Width: 2 100 mm Height: 2 150 mm

> 5 820 mm 5 030 mm

25 m<sup>2</sup>