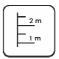

till 3

**0,40 m** height of fall

... **kg** (heaviest part)

... kg

(without excavation and concreting)

Lenght: 2 820 mm Width: 2 100 mm Height: 2 150 mm

> 5 820 mm 5 030 mm

25 m<sup>2</sup>

Lenght of safety area: Width of safety area: Required safety area:

(Install shock absorbing material according to EN 1176:2017)

Do not place stainless steel slide directly to south!

Foundation should be accessable for maintenance.