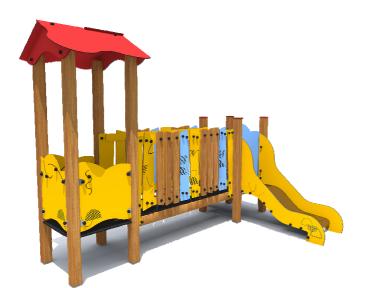

## PRODUCT DATA SHEET

Jūrmalas Mežaparki Ltd. 1 Garkalnes street, Jurmala +371 6773 2317, www.jmp.lv

Construction is made from glued wood, stainless and galvanized steel metal, rope and HPL laminate.

**5** children

till 3

**0,40 m** height of fall

... **kg** (heaviest part)

... kg

(without excavation and concreting)

Lenght: 2 820 mm Width: 2 100 mm Height: 2 150 mm

> 5 820 mm 5 030 mm

25 m<sup>2</sup>

Lenght of safety area: Width of safety area: Required safety area:

(Install shock absorbing material according to EN 1176:2017)

Do not place stainless steel slide directly to south!

Foundation should be accessable for maintenance.