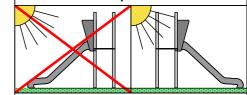

Lenght of safety area: Width of safety area: Required safety area:

(Install shock absorbing material according to EN 1176:2017)

Do not place stainless steel slide directly to south!

Foundation should be accessable for maintenance.