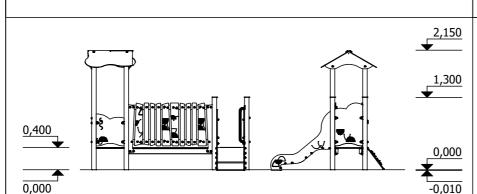

till 3

**0,40 m** height of fall

... **kg** (heaviest part)

... kg

(without excavation and concreting)

Lenght: 2 820 mm Width: 2 100 mm Height: 2 150 mm

> 5 820 mm 5 030 mm

25 m<sup>2</sup>