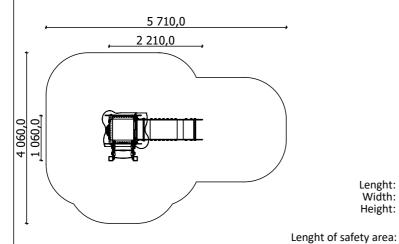

3 - 6 age

0,80 m height of fall

... kg (heaviest part)

... kg

(without excavation and concreting)

Lenght: Width: Height:

Width of safety area:

Required safety area: (Install shock absorbing material according to EN 1176:2017)

2 210 mm 1 060 mm 2 380 mm

5 710 mm 4 060 mm 20 m<sup>2</sup>

Do not place stainless steel slide directly to south!

Foundation should be accessable for maintenance.

Playground equipment steel foundation is concreted in the ground at the planned location. The equipment can be used after two days when the concrete becomes solid. During assembly no children are allowed in the area.