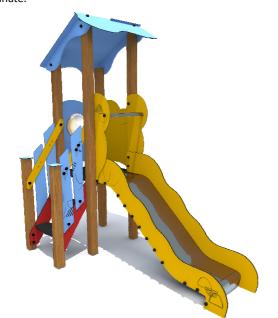

## PRODUCT DATA SHEET

Jūrmalas Mežaparki Ltd.

1 Garkalnes street, Jurmala +371 6773 2317, www.jmp.lv

Construction is made from glued wood, stainless and galvanized steel metal, rope and HPL laminate.

3 children

3 - 6 age

0,80 m height of fall

... kg (heaviest part)

... kg

(without excavation and concreting)

Lenght: Width: Height:

Width of safety area:

Required safety area: (Install shock absorbing material according to EN 1176:2017)

2 210 mm 1 060 mm 2 380 mm

5 710 mm 4 060 mm 20 m<sup>2</sup>

Do not place stainless steel slide directly to south!

Foundation should be accessable for maintenance.

Playground equipment steel foundation is concreted in the ground at the planned location. The equipment can be used after two days when the concrete becomes solid. During assembly no children are allowed in the area.