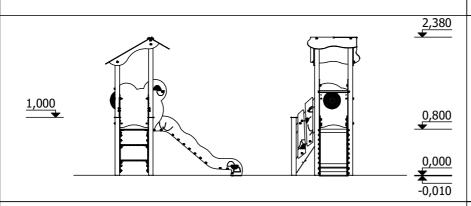

3 - 6 age

0,80 m height of fall

... kg (heaviest part)

... kg

(without excavation and concreting)

Lenght: Width: Height:

Width of safety area:

Required safety area: (Install shock absorbing material according to EN 1176:2017)

2 210 mm 1 060 mm 2 380 mm

5 710 mm 4 060 mm 20 m<sup>2</sup>

Do not place stainless steel slide directly to south!

Foundation should be accessable for maintenance.

Playground equipment steel foundation is concreted in the ground at the planned location. The equipment can be used after two days when the concrete becomes solid. During assembly no children are allowed in the area.