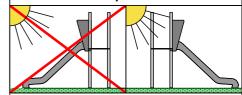

2 210 mm 1 060 mm 2 380 mm

5 710 mm 4 060 mm 20 m<sup>2</sup>

Do not place stainless steel slide directly to south!

Foundation should be accessable for maintenance.

Playground equipment steel foundation is concreted in the ground at the planned location. The equipment can be used after two days when the concrete becomes solid. During assembly no children are allowed in the area.