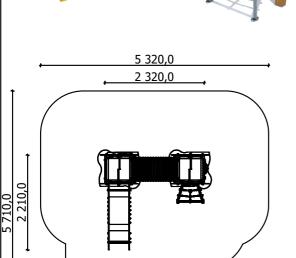

## PRODUCT DATA SHEET

Jūrmalas Mežaparki Ltd. 1 Garkalnes street, Jurmala +371 6773 2317, www.jmp.lv

Construction is made from glued wood, stainless and galvanized steel metal, rope and HPL laminate.

Lenght: 2 320 mm Width: Height:

Lenght of safety area: Width of safety area: Required safety area: (Install shock absorbing material according to EN 1176:2017)

6 children

3 - 6 age

0,80 m height of fall

... kg (heaviest part)

... kg

(without excavation and concreting)

2 210 mm 2 550 mm 5 320 mm

5 710 mm 25 m<sup>2</sup>

Do not place stainless steel slide directly to south!

Foundation should be accessable for maintenance.

Playground equipment steel foundation is concreted in the ground at the planned location. The equipment can be used after two days when the concrete becomes solid. During assembly no children are allowed in the area.