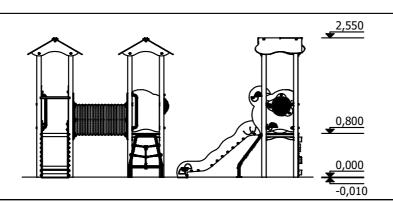

## PRODUCT DATA SHEET

Jūrmalas Mežaparki Ltd. 1 Garkalnes street, Jurmala +371 6773 2317, www.jmp.lv

Construction is made from glued wood, stainless and galvanized steel metal, rope and HPL laminate.

Lenght: 2 320 mm Width: Height:

Lenght of safety area: Width of safety area: Required safety area: (Install shock absorbing material according to EN 1176:2017)

6 children

3 - 6 age

0,80 m height of fall

... kg (heaviest part)

... kg

(without excavation and concreting)

2 210 mm 2 550 mm 5 320 mm

5 710 mm 25 m<sup>2</sup>

Do not place stainless steel slide directly to south!

Foundation should be accessable for maintenance.

Playground equipment steel foundation is concreted in the ground at the planned location. The equipment can be used after two days when the concrete becomes solid. During assembly no children are allowed in the area.