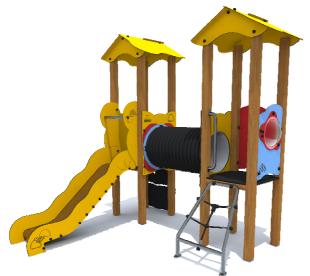

## PRODUCT DATA SHEET

Jūrmalas Mežaparki Ltd. 1 Garkalnes street, Jurmala +371 6773 2317, www.jmp.lv

Construction is made from glued wood, stainless and galvanized steel metal, rope and HPL laminate.

Lenght: 2 320 mm Width: Height: