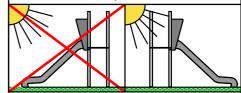

Required safety area: (Install shock absorbing material according to EN 1176:2017)

2 810 mm 1240 mm 2 550 mm

6 200 mm 4 240 mm 24 m<sup>2</sup>

Do not place stainless steel slide directly to south!

Foundation should be accessable for maintenance.