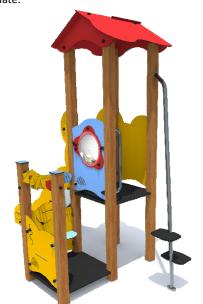

## PRODUCT DATA SHEET

Jūrmalas Mežaparki Ltd.

1 Garkalnes street, Jurmala +371 6773 2317, www.jmp.lv

Construction is made from glued wood, stainless and galvanized steel metal, rope and HPL laminate.

AGE

3 children

3 - 6 age

0,80 m height of fall

... kg (heaviest part)

... kg

(without excavation and concreting)

Lenght: Width: Height:

Lenght of safety area:

Width of safety area: