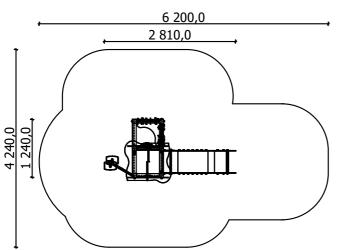

Required safety area: (Install shock absorbing material according to EN 1176:2017)

2 810 mm 1240 mm 2 550 mm

6 200 mm 4 240 mm 24 m<sup>2</sup>

Do not place stainless steel slide directly to south!

Foundation should be accessable for maintenance.