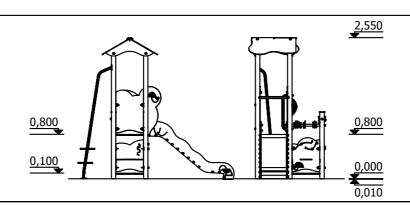

3 - 6 age

0,80 m height of fall

... kg (heaviest part)

... kg

(without excavation and concreting)

Lenght: Width: Height:

Lenght of safety area:

Width of safety area:

Required safety area: (Install shock absorbing material according to EN 1176:2017)

2 810 mm 1240 mm 2 550 mm

6 200 mm 4 240 mm 24 m<sup>2</sup>

Do not place stainless steel slide directly to south!

Foundation should be accessable for maintenance.