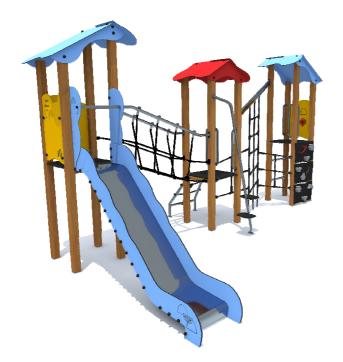

## PRODUCT DATA SHEET

Jūrmalas Mežaparki Ltd. 1 Garkalnes street, Jurmala +371 6773 2317, www.jmp.lv

Construction is made from glued wood, stainless and galvanized steel metal, rope and HPL laminate.

9 children