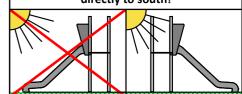

Lenght of safety area: Width of safety area: Required safety area: Do not place stainless steel slide directly to south!

Foundation should be accessable for maintenance.

Playground equipment steel foundation is concreted in the ground at the planned location. The equipment can be used after two days when the concrete becomes solid. During assembly no children are allowed in the area.