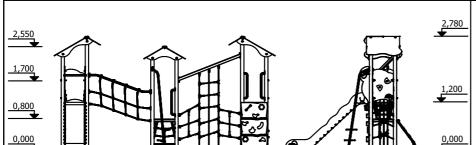

from 6 age

1,60 m height of fall

... kg (heaviest part)

... kg

(without excavation and concreting)

4 980 mm Lenght: Width: 3 150 mm Height: 2 780 mm

> 7 980 mm 6 680 mm

42 m<sup>2</sup>