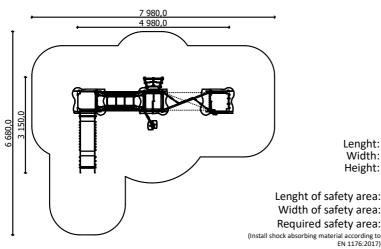

from 6 age

1,60 m height of fall

... kg (heaviest part)

... kg

(without excavation and concreting)

4 980 mm Lenght: Width: 3 150 mm Height: 2 780 mm

> 7 980 mm 6 680 mm

42 m<sup>2</sup>

Lenght of safety area: Width of safety area: Required safety area: Do not place stainless steel slide directly to south!

Foundation should be accessable for maintenance.

Playground equipment steel foundation is concreted in the ground at the planned location. The equipment can be used after two days when the concrete becomes solid. During assembly no children are allowed in the area.