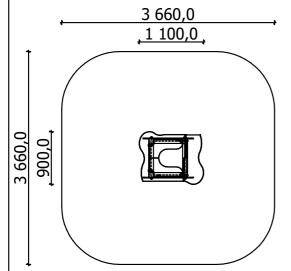

till 3

**0,10 m** height of fall

... **kg** (heaviest part)

... kg

(without excavation and concreting)

Lenght: Width: Height: 1 100 mm 900 mm 1 680 mm

Lenght of safety area: Width of safety area: Required safety area:

3 660 mm 3 660 mm 9 m<sup>2</sup>

(Install shock absorbing material according to EN 1176:2017)

Playground equipment steel foundation is concreted in the ground at the planned location.

should be accessable for maintenance. During assembly no children are allowed in the area. Equipment safety checkings must be performend once in a week in high vandalism risk area.