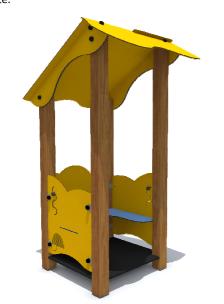

## PRODUCT DATA SHEET

Jūrmalas Mežaparki Ltd. 1 Garkalnes street, Jurmala +371 6773 2317, www.jmp.lv

Construction is made from glued wood, stainless and galvanized steel metal, rope and HPL laminate.

**1** children

till 3

**0,10 m** height of fall

... **kg** (heaviest part)

... kg

(without excavation and concreting)

Lenght: Width: Height: 1 100 mm 900 mm 1 680 mm

Lenght of safety area: Width of safety area: Required safety area: