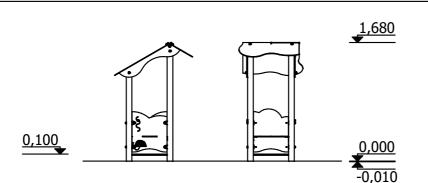

till 3

**0,10 m** height of fall

... **kg** (heaviest part)

... kg

(without excavation and concreting)

Lenght: Width: Height: 1 100 mm 900 mm 1 680 mm

Lenght of safety area: Width of safety area: Required safety area:

3 660 mm 3 660 mm 9 m<sup>2</sup>

(Install shock absorbing material according to EN 1176:2017)

Playground equipment steel foundation is concreted in the ground at the planned location.

should be accessable for maintenance. During assembly no children are allowed in the area. Equipment safety checkings must be performend once in a week in high vandalism risk area.