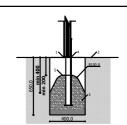

3 660 mm 3 660 mm 9 m<sup>2</sup>

(Install shock absorbing material according to EN 1176:2017)

Playground equipment steel foundation is concreted in the ground at the planned location.

should be accessable for maintenance. During assembly no children are allowed in the area. Equipment safety checkings must be performend once in a week in high vandalism risk area.

The equipment can be used after two days when the concrete becomes solid. Foundation

Maintainance is required once in every 3 months, depending on usage.

According to EN 1176:2017