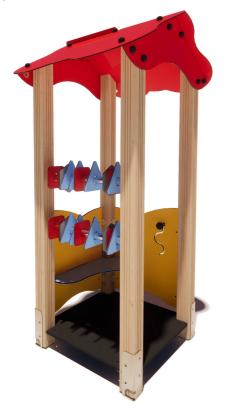

1 Garkalnes street, Jurmala +371 6773 2317, www.jmp.lv

Construction is made from glued wood, stainless and galvanized steel metal, rope and HPL laminate.

2

children

< 3

age

0,10 m

height of fall