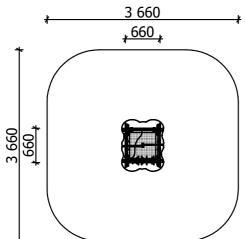

15 kg (heaviest part)

... kg

. . . .

(without excavation and concreting)

Lenght: 660 mm Width: 660 mm Height: 1 765 mm

Lenght of safety area:
Width of safety area:
Required safety area:

3 660 mm
3 660 mm
12,54 m²