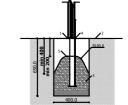

Playground equipment steel foundation is concreted in the ground at the planned location. The equipment can be used after two days when the concrete becomes solid. During assembly no children are allowed in the area. Foundation should be accessable for maintenance.