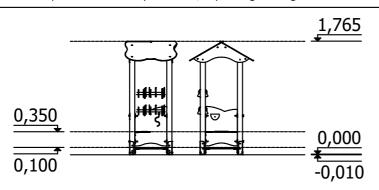

15 kg (heaviest part)

... kg

. . . .

(without excavation and concreting)

Lenght: 660 mm Width: 660 mm Height: 1 765 mm

Lenght of safety area:
Width of safety area:
Required safety area:

3 660 mm
3 660 mm
12,54 m²