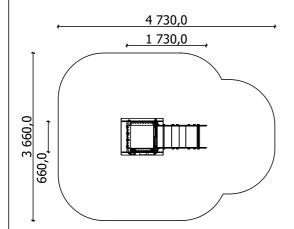

till 3 age

0,40 m height of fall

... kg (heaviest part)

... kg

(without excavation and concreting)

Do not place stainless steel slide directly to south!

Lenght: Width: Height: 1 730 mm 1 980 mm

Lenght of safety area: 4 730 mm 3 660 mm Width of safety area: 12 m<sup>2</sup> Required safety area: (Install shock absorbing material according to EN 1176:2017)