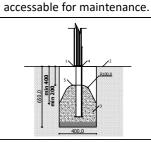

660 mm

Foundation should be

Playground equipment steel foundation is concreted in the ground at the planned location. The equipment can be used after two days when the concrete becomes solid. During assembly no children are allowed in the area.