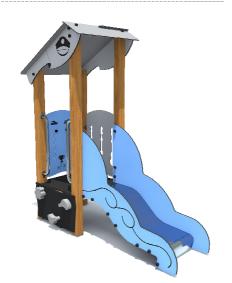

## PRODUCT DATA SHEET

Jūrmalas Mežaparki Ltd. 1 Garkalnes street, Jurmala +371 6773 2317, www.jmp.lv

Construction is made from glued wood, stainless and galvanized steel metal, rope and HPL laminate.

3 children

till 3 age

0,40 m height of fall

... kg (heaviest part)

... kg

(without excavation and concreting)

Do not place stainless steel slide directly to south!

Lenght: Width: Height: 1 730 mm 1 980 mm

Lenght of safety area: 4 730 mm 3 660 mm Width of safety area: 12 m<sup>2</sup> Required safety area: (Install shock absorbing material according to EN 1176:2017)