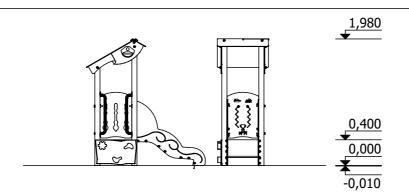

till 3 age

0,40 m height of fall

... kg (heaviest part)

... kg

(without excavation and concreting)

Do not place stainless steel slide directly to south!

Lenght: Width: Height: 1 730 mm 1 980 mm

Lenght of safety area: 4 730 mm 3 660 mm Width of safety area: 12 m<sup>2</sup> Required safety area: (Install shock absorbing material according to EN 1176:2017)