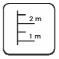

till 3 age

0,40 m height of fall

... kg (heaviest part)

... kg

(without excavation and concreting)

Do not place stainless steel slide directly to south!

Lenght: Width: Height: 1 730 mm 1 980 mm

Lenght of safety area: 4 730 mm 3 660 mm Width of safety area: 12 m<sup>2</sup> Required safety area: (Install shock absorbing material according to EN 1176:2017)