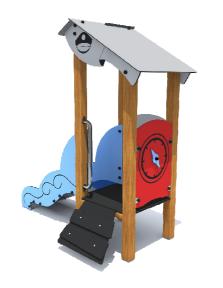

930,

1 Garkalnes street, Jurmala +371 6773 2317, www.jmp.lv

Construction is made from glued wood, stainless and galvanized steel metal, rope and HPL laminate.

4 730,0 1 730,0

3 children

till 3 age

0,40 m height of fall