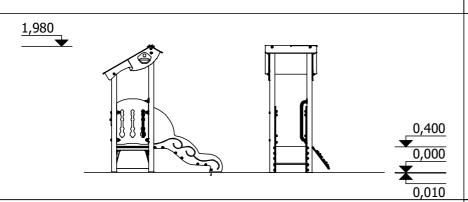

930,

1 Garkalnes street, Jurmala +371 6773 2317, www.jmp.lv

Construction is made from glued wood, stainless and galvanized steel metal, rope and HPL laminate.

4 730,0 1 730,0

3 children

till 3 age

0,40 m height of fall

... kg heaviest part)

... kg

concreting)

(without excavation and

Lenght: Width: 1 730 mm 930 mm Height: 1980 mm

> 4 730 mm 3 930 mm

12 m<sup>2</sup>

Lenght of safety area: Width of safety area: Required safety area: (Install shock absorbing material according to EN 1176:2017)