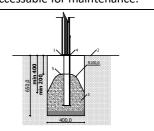

Do not place stainless steel slide directly to south!

Foundation should be accessable for maintenance.

Playground equipment steel foundation is concreted in the ground at the planned location. The equipment can be used after two days when the concrete becomes solid. During assembly no children are allowed in the area.