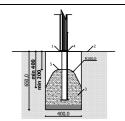

4 730 mm
3 930 mm
12 m²

Do not place stainless steel slide directly to south!

Foundation should be accessable for maintenance.

Playground equipment steel foundation is concreted in the ground at the planned location. The equipment can be used after two days when the concrete becomes solid. During assembly no children are allowed in the area.