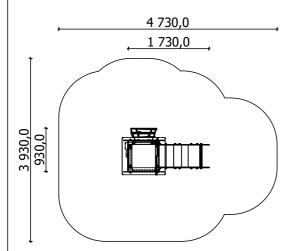

**4** children

till 3

**0,40 m** height of fall

... **kg** heaviest part)

... kg

(without excavation and concreting)

Lenght: Width: Height: 1 730 mm 930 mm 1 980 mm

Lenght of safety area:
Width of safety area:
Required safety area:
(Install shock absorbing material according to EN 1176:2017)

4 730 mm
3 930 mm
12 m²

Do not place stainless steel slide directly to south!

Foundation should be accessable for maintenance.

Playground equipment steel foundation is concreted in the ground at the planned location. The equipment can be used after two days when the concrete becomes solid. During assembly no children are allowed in the area.