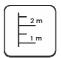

**4** children

till 3

**0,40 m** height of fall

... **kg** heaviest part)

... kg

(without excavation and concreting)

Lenght: Width: Height: 1 730 mm 930 mm 1 980 mm

Lenght of safety area:
Width of safety area:
Required safety area:
(Install shock absorbing material according to EN 1176:2017)