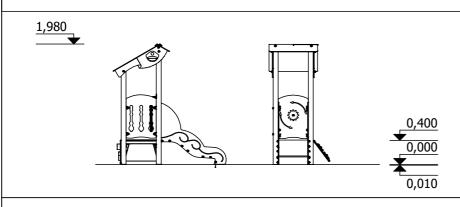

**4** children

till 3

**0,40 m** height of fall

... **kg** heaviest part)

... kg

(without excavation and concreting)

Lenght: Width: Height: 1 730 mm 930 mm 1 980 mm

Lenght of safety area:
Width of safety area:
Required safety area:
(Install shock absorbing material according to EN 1176:2017)

4 730 mm
3 930 mm
12 m²

Do not place stainless steel slide directly to south!

Foundation should be accessable for maintenance.

Playground equipment steel foundation is concreted in the ground at the planned location. The equipment can be used after two days when the concrete becomes solid. During assembly no children are allowed in the area.