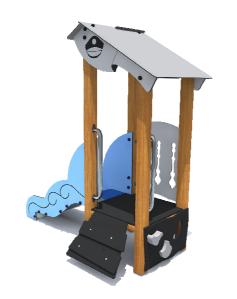

## PRODUCT DATA SHEET

Jūrmalas Mežaparki Ltd. 1 Garkalnes street, Jurmala +371 6773 2317, www.jmp.lv

Construction is made from glued wood, stainless and galvanized steel metal, rope and HPL laminate.

MAX

**4** children

till 3

**0,40 m** height of fall

... **kg** heaviest part)

... kg

(without excavation and concreting)

Lenght: Width: Height: 1 730 mm 930 mm 1 980 mm

Lenght of safety area:
Width of safety area:
Required safety area:
(Install shock absorbing material according to EN 1176:2017)