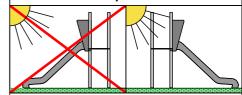

4 730 mm
3 930 mm
12 m²

Do not place stainless steel slide directly to south!

Foundation should be accessable for maintenance.

Playground equipment steel foundation is concreted in the ground at the planned location. The equipment can be used after two days when the concrete becomes solid. During assembly no children are allowed in the area.