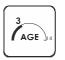

**4** children

till 3

**0,40 m** height of fall

... **kg** heaviest part)

... kg

(without excavation and concreting)

Lenght: Width: Height: 1 730 mm 930 mm 1 980 mm

Lenght of safety area:
Width of safety area:
Required safety area:
(Install shock absorbing material according to EN 1176:2017)