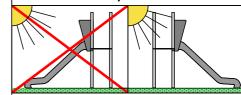

Width of safety area:

Required safety area: (Install shock absorbing material according to EN 1176:2017) 2 820 mm 2 030 mm 1 980 mm

5 820 mm 5 030 mm 25 m<sup>2</sup> Do not place stainless steel slide directly to south!