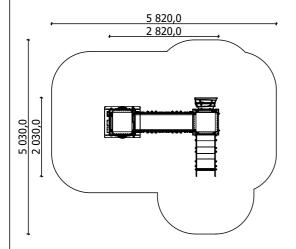

**6** children

till 3

**0,40 m** height of fall

... **kg** (heaviest part)

... kg

(without excavation and concreting)

Lenght: Width: Height:

Lenght of safety area:

Width of safety area:

Required safety area: (Install shock absorbing material according to EN 1176:2017) 2 820 mm 2 030 mm 1 980 mm

5 820 mm 5 030 mm 25 m<sup>2</sup> Do not place stainless steel slide directly to south!