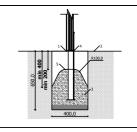

Width of safety area:

Required safety area: (Install shock absorbing material according to EN 1176:2017) 2 820 mm 2 030 mm 1 980 mm

5 820 mm 5 030 mm 25 m<sup>2</sup> Do not place stainless steel slide directly to south!

Foundation should be accessable for maintenance.

Playground equipment steel foundation is concreted in the ground at the planned location. The equipment can be used after two days when the concrete becomes solid. During assembly no children are allowed in the area.