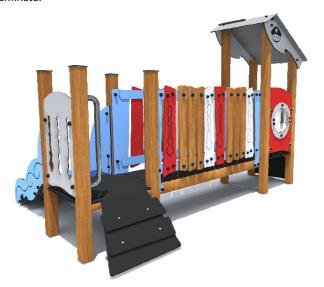

## PRODUCT DATA SHEET

Jūrmalas Mežaparki Ltd. 1 Garkalnes street, Jurmala +371 6773 2317, www.jmp.lv

aparki Ltd. et, Jurmala www.jmp.lv

Construction is made from glued wood, stainless and galvanized steel metal, rope and HPL laminate.

**6** children

till 3

**0,40 m** height of fall

... **kg** (heaviest part)

... kg

(without excavation and concreting)

Lenght: Width: Height:

Lenght of safety area:

Width of safety area:

Required safety area: (Install shock absorbing material according to EN 1176:2017) 2 820 mm 2 030 mm 1 980 mm

5 820 mm 5 030 mm 25 m<sup>2</sup> Do not place stainless steel slide directly to south!