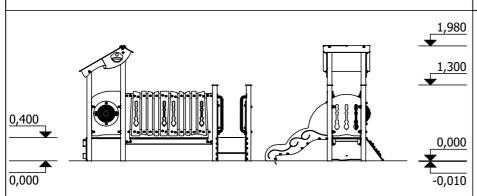

**6** children

till 3

**0,40 m** height of fall

... **kg** (heaviest part)

... kg

(without excavation and concreting)

Lenght: Width: Height:

Lenght of safety area:

Width of safety area:

Required safety area: (Install shock absorbing material according to EN 1176:2017) 2 820 mm 2 030 mm 1 980 mm

5 820 mm 5 030 mm 25 m<sup>2</sup> Do not place stainless steel slide directly to south!