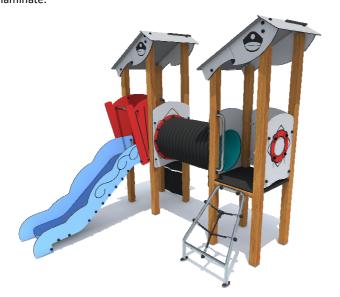

## PRODUCT DATA SHEET

Jūrmalas Mežaparki Ltd. 1 Garkalnes street, Jurmala +371 6773 2317, www.jmp.lv

Construction is made from glued wood, stainless and galvanized steel metal, rope and HPL laminate.

6 children

3 - 6 age

0,80 m height of fall

... kg (heaviest part)

... kg

(without excavation and concreting)

Lenght: Width: 2 320 mm Height:

Lenght of safety area: 5 320 mm 5 710 mm Width of safety area: 25 m<sup>2</sup> Required safety area: (Install shock absorbing material according to EN 1176:2017)

2 210 mm 2 380 mm

Do not place stainless steel slide directly to south!

Foundation should be accessable for maintenance.

Playground equipment steel foundation is concreted in the ground at the planned location. The equipment can be used after two days when the concrete becomes solid. During assembly no children are allowed in the area.