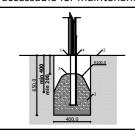

2 210 mm 2 380 mm

Do not place stainless steel slide directly to south!

Foundation should be accessable for maintenance.

Playground equipment steel foundation is concreted in the ground at the planned location. The equipment can be used after two days when the concrete becomes solid. During assembly no children are allowed in the area.