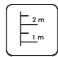

3 - 6 age

0,80 m height of fall

... kg (heaviest part)

... kg

(without excavation and concreting)

Lenght: Width: 2 320 mm Height:

Lenght of safety area: 5 320 mm 5 710 mm Width of safety area: 25 m<sup>2</sup> Required safety area: (Install shock absorbing material according to EN 1176:2017)