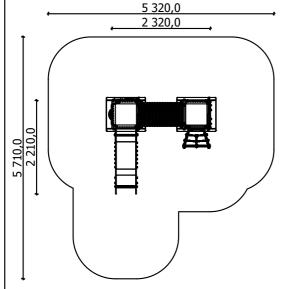

3 - 6 age

0,80 m height of fall

... kg (heaviest part)

... kg

(without excavation and concreting)

Lenght: Width: 2 320 mm Height:

Lenght of safety area: 5 320 mm 5 710 mm Width of safety area: 25 m<sup>2</sup> Required safety area: (Install shock absorbing material according to EN 1176:2017)

2 210 mm 2 380 mm

Do not place stainless steel slide directly to south!

Foundation should be accessable for maintenance.

Playground equipment steel foundation is concreted in the ground at the planned location. The equipment can be used after two days when the concrete becomes solid. During assembly no children are allowed in the area.