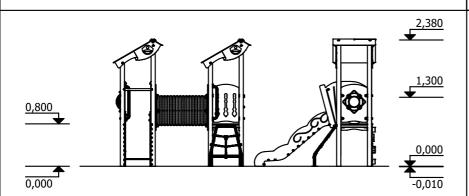

3 - 6 age

0,80 m height of fall

... kg (heaviest part)

... kg

(without excavation and concreting)

Lenght: Width: 2 320 mm Height:

Lenght of safety area: 5 320 mm 5 710 mm Width of safety area: 25 m<sup>2</sup> Required safety area: (Install shock absorbing material according to EN 1176:2017)

2 210 mm 2 380 mm

Do not place stainless steel slide directly to south!

Foundation should be accessable for maintenance.

Playground equipment steel foundation is concreted in the ground at the planned location. The equipment can be used after two days when the concrete becomes solid. During assembly no children are allowed in the area.