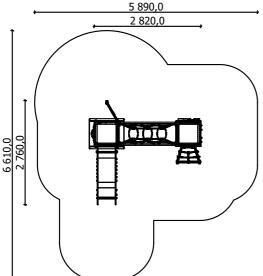

Lenght: Width:

Height:

7 children

3 - 6 age

0,80 m height of fall

... kg (heaviest part)

... kg

2 820 mm

2 760 mm

2380 mm

5 890 mm 6 610 mm

30 m<sup>2</sup>

(without excavation and concreting)