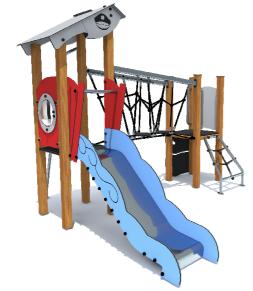

1 Garkalnes street, Jurmala +371 6773 2317, www.jmp.lv

Construction is made from glued wood, stainless and galvanized steel metal, rope and HPL laminate.

Lenght of safety area: Width of safety area: Required safety area: (Install shock absorbing material according to EN 1176:2017)