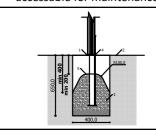

## Do not place stainless steel slide directly to south!

Foundation should be accessable for maintenance.

Playground equipment steel foundation is concreted in the ground at the planned location. The equipment can be used after two days when the concrete becomes solid. During assembly no children are allowed in the area.