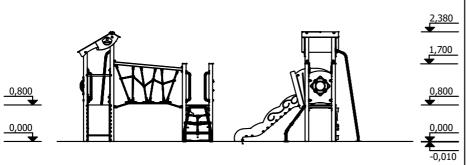

Lenght: Width:

Height:

7 children

3 - 6 age

0,80 m height of fall

... kg (heaviest part)

... kg

2 820 mm

2 760 mm

2380 mm

5 890 mm 6 610 mm

30 m<sup>2</sup>

(without excavation and concreting)