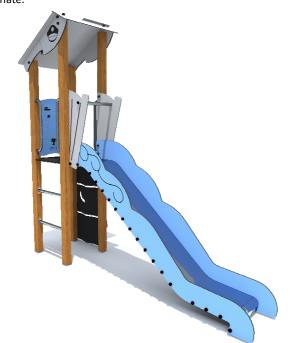

## PRODUCT DATA SHEET

Jūrmalas Mežaparki Ltd.

1 Garkalnes street, Jurmala +371 6773 2317, www.jmp.lv

Construction is made from glued wood, stainless and galvanized steel metal, rope and HPL laminate.

children

from 6 age

1,20 m height of fall

... kg (heaviest part)

... kg

(without excavation and concreting)

assembly no children are allowed in the area.

Lenght: Width: Height:

2 780 mm 660 mm 2 780 mm

> 6 280 mm 3 660 mm

18 m<sup>2</sup>

Lenght of safety area: Width of safety area: Required safety area:

Foundation should be accessable for maintenance.

Do not place stainless steel slide directly to south!