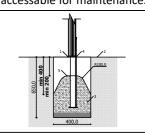

(Install shock absorbing material according to EN 1176:2017) Playground equipment steel foundation is concreted in the ground at the planned location.

Equipment safety checkings must be performend once in a week in high vandalism risk area.

The equipment can be used after two days when the concrete becomes solid. During

Maintainance is required once in every 3 months, depending on usage.