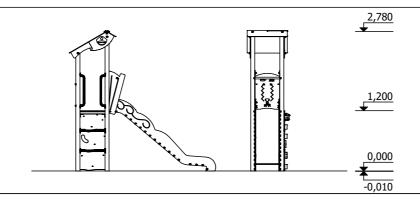

from 6 age

1,20 m height of fall

... kg (heaviest part)

... kg

(without excavation and concreting)

assembly no children are allowed in the area.

Lenght: Width: Height:

2 780 mm 660 mm 2 780 mm

> 6 280 mm 3 660 mm

18 m<sup>2</sup>

Lenght of safety area: Width of safety area: Required safety area:

Foundation should be accessable for maintenance.

Do not place stainless steel slide directly to south!