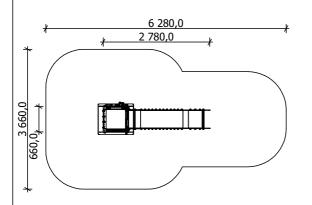

from 6 age

1,20 m height of fall

... kg (heaviest part)

... kg

(without excavation and concreting)

assembly no children are allowed in the area.

Lenght: Width: Height:

2 780 mm 660 mm 2 780 mm

> 6 280 mm 3 660 mm

18 m<sup>2</sup>

Lenght of safety area: Width of safety area: Required safety area:

Foundation should be accessable for maintenance.

Do not place stainless steel slide directly to south!