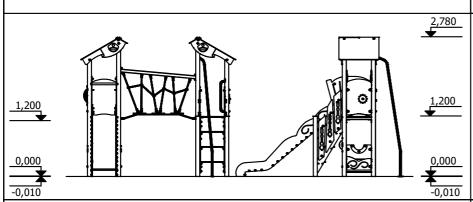

... kg

(without excavation and concreting)

Do not place stainless steel slide directly to south!

Lenght: Width: Height: 2 820 mm 3 330 mm 2 780 mm

7 180 mm

35 m<sup>2</sup>

5 880 mm Lenght of safety area: Width of safety area: Required safety area: (Install shock absorbing material according to EN 1176:2017)