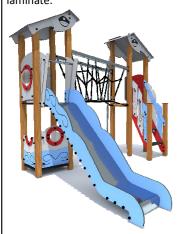

1 Garkalnes street, Jurmala +371 6773 2317, www.jmp.lv

Construction is made from glued wood, stainless and galvanized steel metal, rope and HPL

6 children

3 - 6 age

1,20 m height of fall

... kg (heaviest part)