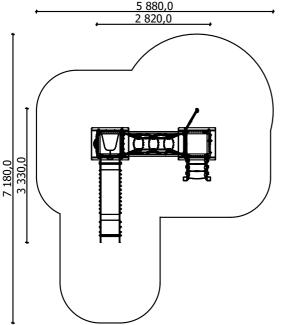

... kg

(without excavation and concreting)

Do not place stainless steel slide directly to south!

Lenght: Width: Height: 2 820 mm 3 330 mm 2 780 mm

7 180 mm

35 m<sup>2</sup>

5 880 mm Lenght of safety area: Width of safety area: Required safety area: (Install shock absorbing material according to EN 1176:2017)