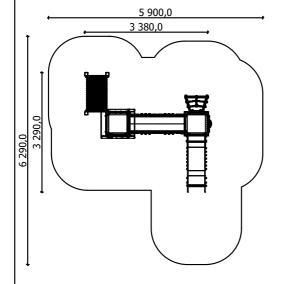

till 3 age

0,80 m height of fall

... kg (heaviest part)

... kg

(without excavation and concreting)

Do not place stainless steel slide directly to south!

Lenght: Width: Height:

3 290 mm 1 980 mm

5 900 mm 6 290 mm

30 m<sup>2</sup>

Lenght of safety area: Width of safety area: Required safety area: (Install shock absorbing material according to EN 1176:2017)

3 380 mm

Foundation should be

Playground equipment steel foundation is concreted in the ground at the planned location. The equipment can be used after two days when the concrete becomes solid. During assembly no children are allowed in the area.