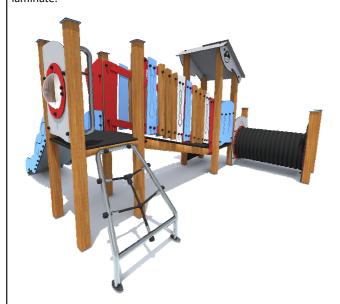

## PRODUCT DATA SHEET

Jūrmalas Mežaparki Ltd. 1 Garkalnes street, Jurmala +371 6773 2317, www.jmp.lv

Construction is made from glued wood, stainless and galvanized steel metal, rope and HPL laminate.

7 children

till 3 age

0,80 m height of fall

... kg (heaviest part)

... kg

(without excavation and concreting)

Do not place stainless steel slide directly to south!

Lenght: Width: Height:

3 290 mm 1 980 mm

5 900 mm 6 290 mm

30 m<sup>2</sup>

Lenght of safety area: Width of safety area: Required safety area: (Install shock absorbing material according to EN 1176:2017)

3 380 mm

Foundation should be

Playground equipment steel foundation is concreted in the ground at the planned location. The equipment can be used after two days when the concrete becomes solid. During assembly no children are allowed in the area.