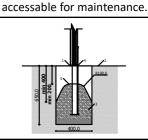

5 900 mm 6 290 mm

30 m<sup>2</sup>

Lenght of safety area: Width of safety area: Required safety area: (Install shock absorbing material according to EN 1176:2017)

3 380 mm

Foundation should be

Playground equipment steel foundation is concreted in the ground at the planned location. The equipment can be used after two days when the concrete becomes solid. During assembly no children are allowed in the area.