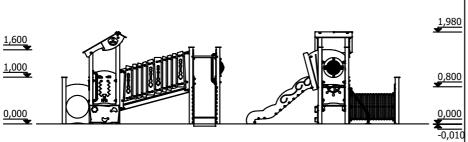

till 3 age

0,80 m height of fall

... kg (heaviest part)

... kg

(without excavation and concreting)

Do not place stainless steel slide directly to south!

Lenght: Width: Height:

3 290 mm 1 980 mm

5 900 mm 6 290 mm

30 m<sup>2</sup>

Lenght of safety area: Width of safety area: Required safety area: (Install shock absorbing material according to EN 1176:2017)

3 380 mm

Foundation should be

Playground equipment steel foundation is concreted in the ground at the planned location. The equipment can be used after two days when the concrete becomes solid. During assembly no children are allowed in the area.