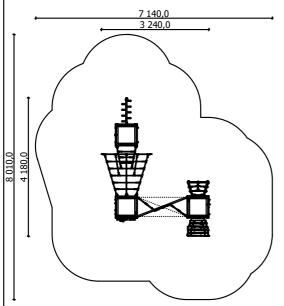

from 6 age

1,60 m height of fall

... kg (heaviest part)

... kg

(without excavation and concreting)

Height:

Lenght: Width: 3 240 mm

4 180 mm

2 600 mm

7 140 mm 8 010 mm

56 m<sup>2</sup>

(Install shock absorbing material according to EN 1176:2017)

Lenght of safety area: Width of safety area: Required safety area:

Playground equipment steel foundation is concreted in the ground at the planned location. The equipment can be used after two days when the concrete becomes solid. Foundation should be accessable for maintenance. During assembly no children are allowed in the area.