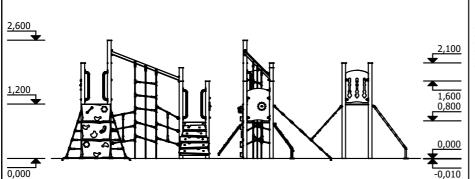

from 6 age

1,60 m height of fall

... kg (heaviest part)

... kg

(without excavation and concreting)

Height:

Lenght: Width: 3 240 mm

4 180 mm

2 600 mm

7 140 mm 8 010 mm

56 m<sup>2</sup>

(Install shock absorbing material according to EN 1176:2017)

Lenght of safety area: Width of safety area: Required safety area:

Playground equipment steel foundation is concreted in the ground at the planned location. The equipment can be used after two days when the concrete becomes solid. Foundation should be accessable for maintenance. During assembly no children are allowed in the area.