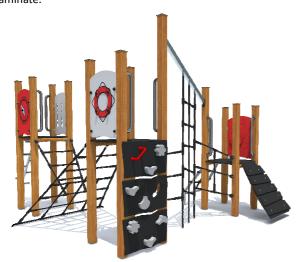

## PRODUCT DATA SHEET

Jūrmalas Mežaparki Ltd. 1 Garkalnes street, Jurmala +371 6773 2317, www.jmp.lv

Construction is made from glued wood, stainless and galvanized steel metal, rope and HPL laminate.

9 children