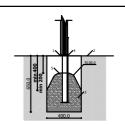

3 660 mm 3 660 mm

Playground equipment steel foundation is concreted in the ground at the planned location. The equipment can be used after two days when the concrete becomes solid. Foundation should be accessable for maintenance. During assembly no children are allowed in the area.