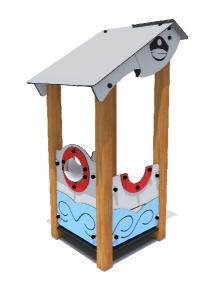

1 Garkalnes street, Jurmala +371 6773 2317, www.jmp.lv

Construction is made from glued wood, stainless and galvanized steel metal, rope and HPL laminate.

1 children

till 3 age

0,10 m height of fall

... kg (heaviest part)