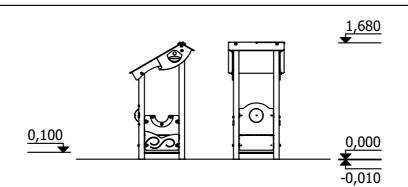

... kg

(without excavation and concreting)

Lenght: Width: Height: 920 mm 800 mm 1 680 mm

Lenght of safety area: Width of safety area: Required safety area: (Install shock absorbing material according to EN 1176:2017)