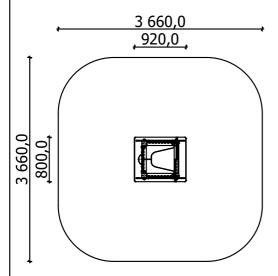

... kg

(without excavation and concreting)

Lenght: Width: Height: 920 mm 800 mm 1 680 mm

Lenght of safety area: Width of safety area: Required safety area: (Install shock absorbing material according to EN 1176:2017)

3 660 mm 3 660 mm

Playground equipment steel foundation is concreted in the ground at the planned location. The equipment can be used after two days when the concrete becomes solid. Foundation should be accessable for maintenance. During assembly no children are allowed in the area.