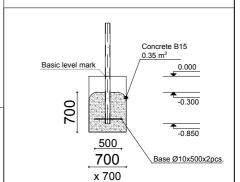

Gymnastic equipment is stablished by concreting the steel foundation in planned equipment location. Equipment is suitable for use after two days of concreting when the foundation is totally solid. During assembly no children are allowed in the area.