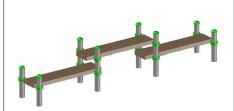

 Safety Area Length:
 6 213 mm

 Safety Area Width:
 2 898 mm

 Safety Area:
 15.22 m²

3 users

Critical height of fall **H = 0.75 m** 

Required user height from 1.40 m

Metal gymnastic complex is intended for public use outdoors.

Gymnastic equipment is stablished by concreting the steel foundation in planned equipment location. Equipment is suitable for use after two days of concreting when the foundation is totally solid. During assembly no children are allowed in the area.