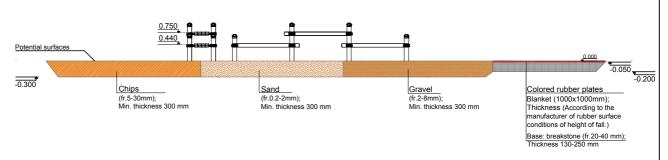

 Safety Area Length:
 6 213 mm

 Safety Area Width:
 2 898 mm

 Safety Area:
 15.22 m²

3 users

Critical height of fall **H = 0.75 m** 

Required user height from 1.40 m

Metal gymnastic complex is intended for public use outdoors.