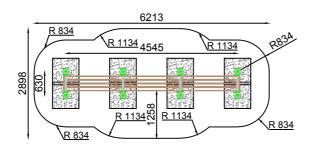

## Jūrmalas Mežaparki Ltd. 1 Garkalnes street, Jurmala +371 6773 2317, www.jmp.lv

Aizmugure Back view

Minimum required safety zone - 15.22 m<sup>2</sup>

 Length:
 4 545 mm

 Width:
 0 630 mm

 Height:
 1 000 mm

 Safety Area Length:
 6 213 mm

 Safety Area Width:
 2 898 mm

 Safety Area:
 15.22 m²

3 users

Critical height of fall **H = 0.75 m** 

Required user height from 1.40 m

Metal gymnastic complex is intended for public use outdoors.