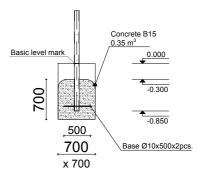

## Jūrmalas Mežaparki Ltd. 1 Garkalnes street, Jurmala +371 6773 2317, www.jmp.lv

Minimum required safety zone - 45.83 m<sup>2</sup>

 Length:
 2 750 mm

 Width:
 3 600 mm

 Height:
 2 700 mm

Safety Area Length: 7 284 mm Safety Area Width: 7 834 mm Safety Area: 45.83 m<sup>2</sup>