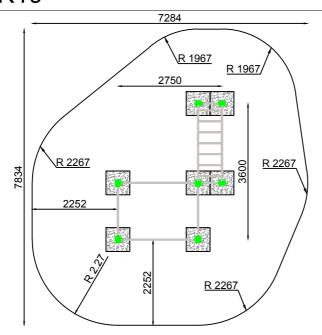

## Jūrmalas Mežaparki Ltd. 1 Garkalnes street, Jurmala +371 6773 2317, www.jmp.lv

Minimum required safety zone - 45.83 m<sup>2</sup>

 Length:
 2 750 mm

 Width:
 3 600 mm

 Height:
 2 700 mm

Safety Area Length: 7 284 mm Safety Area Width: 7 834 mm Safety Area: 45.83 m<sup>2</sup>