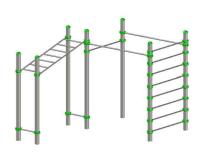

## WRK19

5 users

Critical height of fall H = 2.45 m

Required user height from 1.40 m

Metal gymnastic complex is intended for public use outdoors.

Gymnastic equipment is stablished by concreting the steel foundation in planned equipment location. Equipment is suitable for use after two days of concreting when the foundation is totally solid. During assembly no children are allowed in the area.