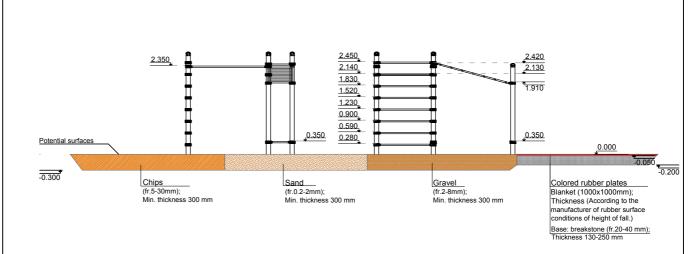

5 users

Critical height of fall H = 2.45 m

Required user height from 1.40 m

Metal gymnastic complex is intended for public use outdoors.

Gymnastic equipment is stablished by concreting the steel foundation in planned equipment location. Equipment is suitable for use after two days of concreting when the foundation is totally solid. During assembly no children are allowed in the area.