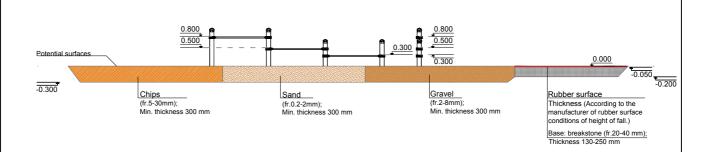

Equipment safety checks must be performed once a week in high vandalism risk areas.

Maintenance is required once in every 3 months, depending on usage

Surface type and its thickness must comply with EN 1177 standard requirements taking into account the fall height of the equipment.