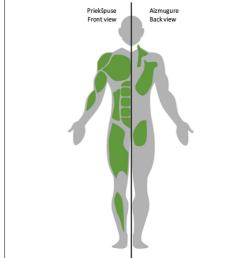

3 users

Critical height of fall H = 0.80 m

Required user height from 1.40 m

Metal gymnastic complex is intended for public use outdoors.

Gymnastic equipment is stablished by concreting the steel foundation in planned equipment location. Equipment is suitable for use after two days of concreting when the foundation is totally solid. During assembly no children are allowed in the area.