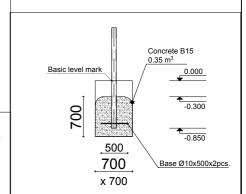

3 users

Critical height of fall H = 0.80 m

Required user height from 1.40 m

Metal gymnastic complex is intended for public use outdoors.

Gymnastic equipment is stablished by concreting the steel foundation in planned equipment location. Equipment is suitable for use after two days of concreting when the foundation is totally solid. During assembly no children are allowed in the area.