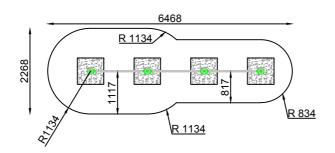

## Jūrmalas Mežaparki Ltd.

1 Garkalnes street, Jurmala +371 6773 2317, www.jmp.lv

Minimum required safety zone - 11.85 m<sup>2</sup>

Length: 4 500 mm Width: 0 160 mm Height: 1 000 mm Safety Area Length: 6 468 mm Safety Area Width: 2 268 mm Safety Area: 11.85 m<sup>2</sup>