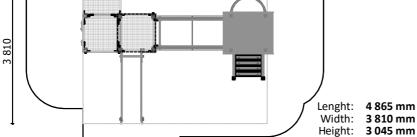

350 kg

6h

(without excavation and concreting)

Width: 3 810 mm
Height: 3 045 mm

Lenght of safety area: 7 865 mm

Width of safety area: 7 310 mm Required safety area: (Install shock absorbing material according to EN 1176:2017)