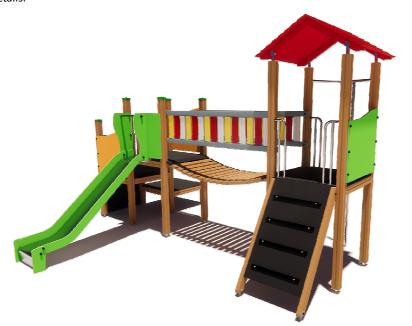

## PRODUCT DATA SHEET

Jūrmalas Mežaparki Ltd.

1 Garkalnes street, Jurmala +371 6773 2317, www.jmp.lv

Construction is made from glued wood, stainless and galvanized steel metal, rope and HDPE details

7 865 4 865

7

children

5 - 14

age

1,215 m

height of fall

118 kg

(heavi**e**st part)

350 kg

6h

(without excavation and concreting)

Width: 3 810 mm
Height: 3 045 mm

Lenght of safety area: 7 865 mm

Width of safety area: 7 310 mm Required safety area: (Install shock absorbing material according to EN 1176:2017)