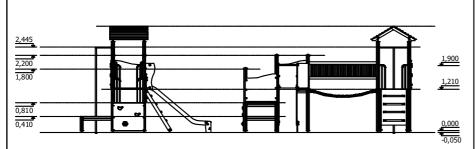

350 kg

6h

(without excavation and concreting)

Width: 3 810 mm
Height: 3 045 mm

Lenght of safety area: 7 865 mm

Width of safety area: 7 310 mm Required safety area: (Install shock absorbing material according to EN 1176:2017)