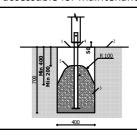

Do not place stainless steel slide directly to south!

Foundation should be accessable for maintenance.

Playground equipment steel foundation is concreted in the ground at the planned location. The equipment can be used after two days when the concrete becomes solid. During assembly no children are allowed in the area.