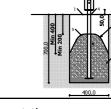

... kg

(without excavation and concreting)

Lenght: Width: 2 780 mm 4 360 mm Height: 1875 mm

Lenght of safety area: Width of safety area: Required safety area: (Install shock absorbing material according to EN 1176:2017)

5 780 mm 7 360 mm 33,20 m<sup>2</sup>

Playground equipment steel foundation is concreted in the ground at the planned location. The equipment can be used after two days when the concrete becomes solid. During assembly no children are allowed in the area. Foundation should be accessable for maintenance.