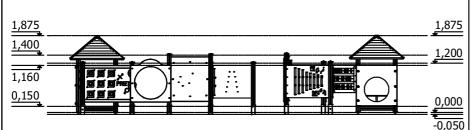

... kg

(without excavation and concreting)

Lenght: Width: 2 780 mm 4 360 mm Height: 1875 mm

Lenght of safety area: Width of safety area: Required safety area: (Install shock absorbing material according to EN 1176:2017)

5 780 mm 7 360 mm 33,20 m<sup>2</sup>

Playground equipment steel foundation is concreted in the ground at the planned location. The equipment can be used after two days when the concrete becomes solid. During assembly no children are allowed in the area. Foundation should be accessable for maintenance.