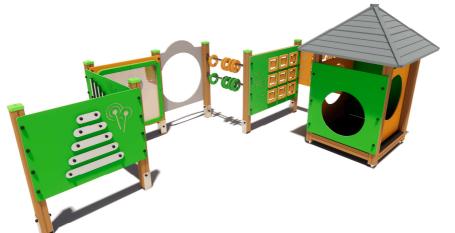

## PRODUCT DATA SHEET

Jūrmalas Mežaparki Ltd.

1 Garkalnes street, Jurmala +371 6773 2317, www.jmp.lv

Construction is made from glued wood, stainless and galvanized steel metal, HDPE and plastic details.

5 780

2 780

8

children

< 6

age

0,15 m

height of fall

35 kg (heaviest part)

... kg

(without excavation and concreting)

Lenght: Width: 2 780 mm 4 360 mm Height: 1875 mm

Lenght of safety area: Width of safety area: Required safety area: (Install shock absorbing material according to EN 1176:2017)

5 780 mm 7 360 mm 33,20 m<sup>2</sup>

Playground equipment steel foundation is concreted in the ground at the planned location. The equipment can be used after two days when the concrete becomes solid. During assembly no children are allowed in the area. Foundation should be accessable for maintenance.