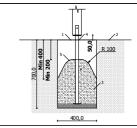

12 200

Lenght: Width: Height: 9 700 mm 11 655 mm 3 160 mm

12 200 mm 15 150 mm 127,69 m<sup>2</sup>

Do not place stainless steel slide directly to south!

Foundation should be accessable for maintenance.

Playground equipment steel foundation is concreted in the ground at the planned location. The equipment can be used after two days when the concrete becomes solid. During assembly no children are allowed in the area.