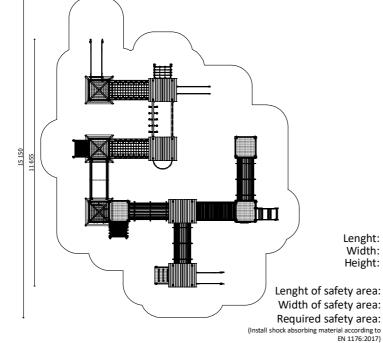

12 200

Lenght: Width: Height: 9 700 mm 11 655 mm 3 160 mm

12 200 mm 15 150 mm 127,69 m<sup>2</sup>

Do not place stainless steel slide directly to south!

Foundation should be accessable for maintenance.

Playground equipment steel foundation is concreted in the ground at the planned location. The equipment can be used after two days when the concrete becomes solid. During assembly no children are allowed in the area.