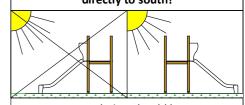

12 200

Lenght: Width: Height: 9 700 mm 11 655 mm 3 160 mm

12 200 mm 15 150 mm 127,69 m<sup>2</sup>

Do not place stainless steel slide directly to south!

Foundation should be accessable for maintenance.

Playground equipment steel foundation is concreted in the ground at the planned location. The equipment can be used after two days when the concrete becomes solid. During assembly no children are allowed in the area.