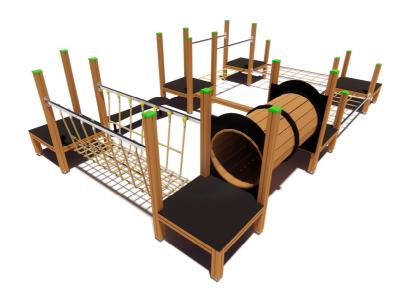

1 Garkalnes street, Jurmala +371 6773 2317, www.jmp.lv

Construction is made from glued wood and plywood, stainless and galvanized steel metal, rope and HDPE and plastic details.

6

users

5 - 14

age

0,41 m

height of fall