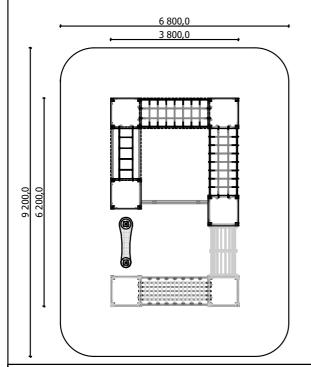

**35 kg** (heaviest part)

... kg

....

(without excavation and concreting)

Lenght: 3 800 mm Width: 6 200 mm Height: 1 500 mm

Lenght of safety area:
Width of safety area:
Required safety area:
(Install shock absorbing material according to
EN 1176:2017)

6 800 mm
9 200 mm
61,70 m²

Playground equipment steel foundation is concreted in the ground at the planned location. The equipment can be used after two days when the concrete becomes solid. During assembly no children are allowed in the area.