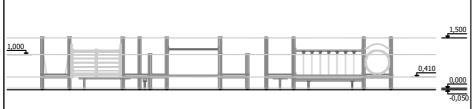

1 Garkalnes street, Jurmala +371 6773 2317, www.jmp.lv

Construction is made from glued wood and plywood, stainless and galvanized steel metal, rope and HDPE and plastic details.

6

users

5 - 14

age

0,41 m

height of fall