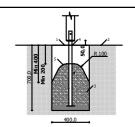

6 800 mm
9 200 mm
61,70 m²

Playground equipment steel foundation is concreted in the ground at the planned location. The equipment can be used after two days when the concrete becomes solid. During assembly no children are allowed in the area.