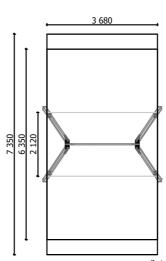

**31 kg** (heaviest part)

88 kg

**4,5 h** (without excavation and

concreting)

Lenght: **3 680 mm**Width: **2 120 mm**Height: **2 400 mm** 

Lenght of safety area: **4 680 mm**Width of safety area: **7 350 mm** 