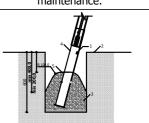

Required safety area: 27,04 m² / 34,39 m²

(Install shock absorbing material according to EN 1176:2017)

Playground equipment steel foundation is concreted in the ground at the planned location. The equipment can be used after two days when the concrete becomes solid. During assembly no

Foundation should be accessable for maintenance.