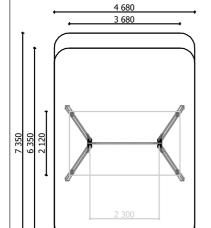

**31 kg** (heaviest part)

88 kg

**4,5 h** (without excavation and

concreting)

Lenght: **3 680 mm**Width: **2 120 mm**Height: **2 400 mm** 

Lenght of safety area: **4 680 mm**Width of safety area: **7 350 mm** 

Required safety area: 27,04 m² / 34,39 m²

(Install shock absorbing material according to EN 1176:2017)

Playground equipment steel foundation is concreted in the ground at the planned location. The equipment can be used after two days when the concrete becomes solid. During assembly no