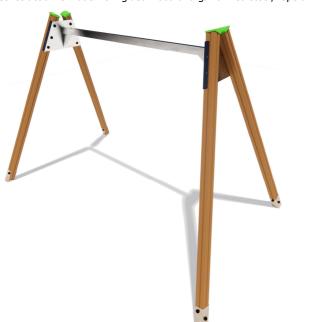

### Jūrmalas Mežaparki Ltd.

1 Garkalnes street, Jurmala +371 6773 2317, www.jmp.lv

Construction is made from glued wood and galvanized steel, rope and chain details.

MAX

2 children

< **14** age

1,18 m height of fall

**31 kg** (heaviest part)

88 kg

**4,5 h** (without excavation and

concreting)

Lenght: **3 680 mm**Width: **2 120 mm**Height: **2 400 mm** 

Lenght of safety area: **4 680 mm**Width of safety area: **7 350 mm** 

Required safety area: 27,04 m² / 34,39 m²

(Install shock absorbing material according to EN 1176:2017)

Playground equipment steel foundation is concreted in the ground at the planned location. The equipment can be used after two days when the concrete becomes solid. During assembly no