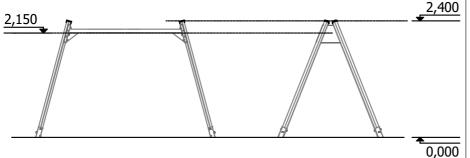

**31 kg** (heaviest part)

88 kg

**4,5 h** (without excavation and

concreting)

Lenght: **3 680 mm**Width: **2 120 mm**Height: **2 400 mm** 

Lenght of safety area: **4 680 mm**Width of safety area: **7 350 mm** 