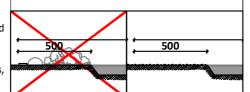

Equipment safety checkings must be performend once in a week in high vandalism risk area.

children are allowed in the area.

Maintainance is required once in every 3 months, depending on usage.

In the direction of the swing there must be an extra 500 mm free area of any obstacles!