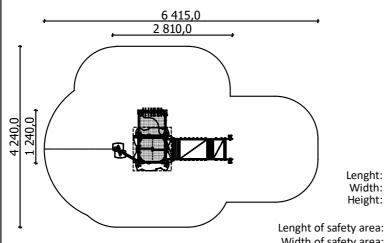

1 Garkalnes street, Jurmala +371 6773 2317, www.jmp.lv

Construction is made from glued wood, stainless and galvanized steel metal, rope and HPL laminate

Lenght: 2 810 mm
Width: 1 240 mm
Height: 2 230 mm

Lenght of safety area:
Width of safety area:
Required safety area:
Required safety area:
(Install shock absorbing material according to EN 1176:2017)

MAX

6

children

3 - 6

age

0,80 m

height of fall