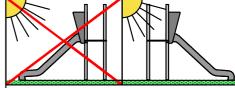

Equipment safety checkings must be performend once in a week in high vandalism risk area.

Maintainance is required once in every 3 months, depending on usage.

According to EN 1176:2017