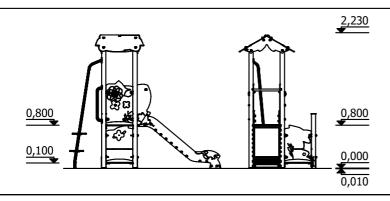

1 Garkalnes street, Jurmala +371 6773 2317, www.jmp.lv

Construction is made from glued wood, stainless and galvanized steel metal, rope and HPL laminate

Lenght: 2 810 mm
Width: 1 240 mm
Height: 2 230 mm

Lenght of safety area:
Width of safety area:
Required safety area:
Required safety area:
(Install shock absorbing material according to EN 1176:2017)

MAX

6

children

3 - 6

age

0,80 m

height of fall