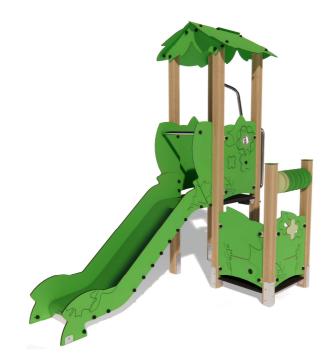

1 Garkalnes street, Jurmala +371 6773 2317, www.jmp.lv

Construction is made from glued wood, stainless and galvanized steel metal, rope and HPL laminate

Lenght: 2 810 mm
Width: 1 240 mm
Height: 2 230 mm