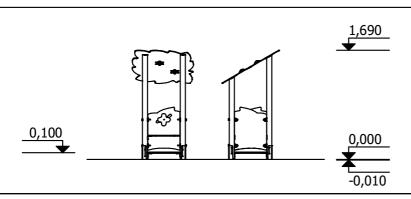

< 3 age

**0,10 m** height of fall

**8 kg** (heaviest part)

... kg

(without excavation and concreting)

Lenght: 660 mm
Width: 660 mm
Height: 1 690 mm

Lenght of safety area:
Width of safety area:
Required safety area:
(Install shock absorbing material according to EN 1176:2017)