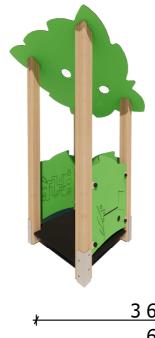

#### PRODUCT DATA SHEET

Jūrmalas Mežaparki Ltd.

1 Garkalnes street, Jurmala +371 6773 2317, www.jmp.lv

Construction is made from glued wood, stainless and galvanized steel metal, rope and HPL

**1** children

< 3 age

**0,10 m** height of fall

**8 kg** (heaviest part)

... kg

(without excavation and concreting)

Lenght: 660 mm
Width: 660 mm
Height: 1 690 mm

Lenght of safety area:
Width of safety area:
Required safety area:
(Install shock absorbing material according to EN 1176:2017)