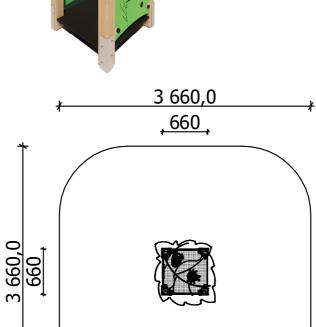

< 3 age

**0,10 m** height of fall

**8 kg** (heaviest part)

... kg

(without excavation and concreting)

Lenght: 660 mm
Width: 660 mm
Height: 1 690 mm

Lenght of safety area:
Width of safety area:
Required safety area:
(Install shock absorbing material according to EN 1176:2017)

3 660 mm
3 660 mm
12,94 m²

Playground equipment steel foundation is concreted in the ground at the planned location. The equipment can be used after two days when the concrete becomes solid. During assembly no children are allowed in the area.