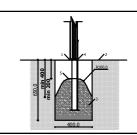

3 660 mm
3 660 mm
12,94 m²

Playground equipment steel foundation is concreted in the ground at the planned location. The equipment can be used after two days when the concrete becomes solid. During assembly no children are allowed in the area.

## Foundation should be accessable for maintenance.

Equipment safety checkings must be performend once in a week in high vandalism risk area.

Maintainance is required once in every 3 months, depending on usage.