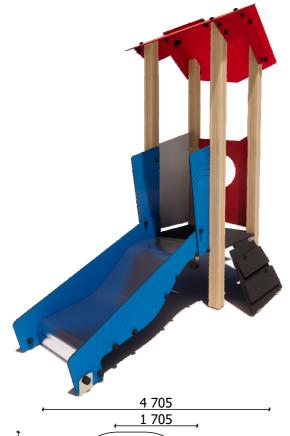

< 3

0,40 m height of fall

9 kg (heaviest part)

... kg

(without excavation and concreting)

Lenght: Width: Height:

Required safety area: (Install shock absorbing material according to EN 1176:2017)

1 705 mm 880 mm 2 055 mm

4 705 mm 3 880 mm 15,00 m<sup>2</sup>

Do not place stainless steel slide directly to south!

Foundation should be accessable for maintenance.

Playground equipment steel foundation is concreted in the ground at the planned location. The equipment can be used after two days when the concrete becomes solid. During assembly no children are allowed in the area.