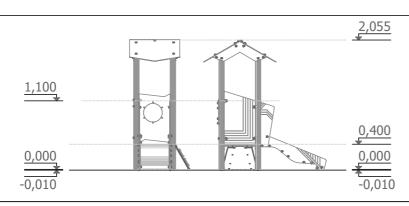

< 3

0,40 m height of fall

9 kg (heaviest part)

... kg

(without excavation and concreting)

Lenght: Width: Height:

Required safety area: (Install shock absorbing material according to EN 1176:2017)

1 705 mm 880 mm 2 055 mm

4 705 mm 3 880 mm 15,00 m<sup>2</sup>

Do not place stainless steel slide directly to south!

Foundation should be accessable for maintenance.

Playground equipment steel foundation is concreted in the ground at the planned location. The equipment can be used after two days when the concrete becomes solid. During assembly no children are allowed in the area.