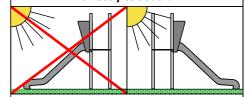

4 705 mm 3 880 mm 15,00 m<sup>2</sup>

Do not place stainless steel slide directly to south!

Foundation should be accessable for maintenance.

Playground equipment steel foundation is concreted in the ground at the planned location. The equipment can be used after two days when the concrete becomes solid. During assembly no children are allowed in the area.