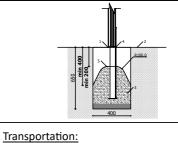

4 705 mm 3 880 mm 15,00 m<sup>2</sup>

Do not place stainless steel slide directly to south!

Foundation should be accessable for maintenance.

Playground equipment steel foundation is concreted in the ground at the planned location. The equipment can be used after two days when the concrete becomes solid. During assembly no children are allowed in the area.

Manufactured

1 (one) palette:

2 400 x 1 000 x 500 mm