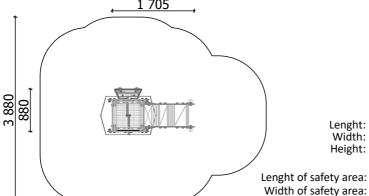

< 3

0,40 m height of fall

9 kg (heaviest part)

... kg

(without excavation and concreting)

Lenght: Width: Height:

Required safety area: (Install shock absorbing material according to EN 1176:2017)

1 705 mm 880 mm 2 055 mm

4 705 mm 3 880 mm 15,00 m<sup>2</sup>

Do not place stainless steel slide directly to south!

Foundation should be accessable for maintenance.

Playground equipment steel foundation is concreted in the ground at the planned location. The equipment can be used after two days when the concrete becomes solid. During assembly no children are allowed in the area.