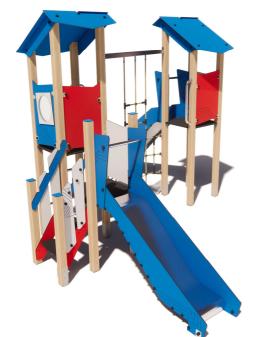

## **NW403**

## PRODUCT DATA SHEET

Jūrmalas Mežaparki Ltd.

1 Garkalnes street, Jurmala +371 6773 2317, www.jmp.lv

Construction is made from glued wood, stainless and galvanized steel metal, rope and HPL

7

children

3 - 14

4 860 mm 3 220 mm 2 785 mm

8 840 mm 6 220 mm 33,70 m<sup>2</sup>

Do not place stainless steel slide directly to south!

Foundation should be accessable for maintenance.

Playground equipment steel foundation is concreted in the ground at the planned location. The equipment can be used after two days when the concrete becomes solid. During assembly no children are allowed in the area.