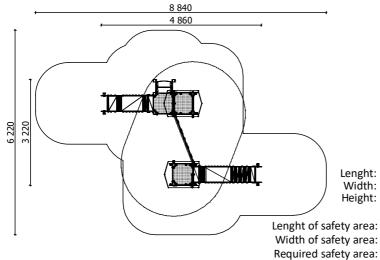

age

1,60 m

height of fall

75 kg (heaviest part)

... kg

(without excavation and concreting)

Lenght: Width: Height:

rial according to EN 1176:2017)

4 860 mm 3 220 mm 2 785 mm

8 840 mm 6 220 mm 33,70 m<sup>2</sup>

Do not place stainless steel slide directly to south!

Foundation should be accessable for maintenance.

Playground equipment steel foundation is concreted in the ground at the planned location. The equipment can be used after two days when the concrete becomes solid. During assembly no children are allowed in the area.