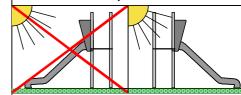

4 860 mm 3 220 mm 2 785 mm

8 840 mm 6 220 mm 33,70 m<sup>2</sup>

Do not place stainless steel slide directly to south!

Foundation should be accessable for maintenance.

Playground equipment steel foundation is concreted in the ground at the planned location. The equipment can be used after two days when the concrete becomes solid. During assembly no children are allowed in the area.