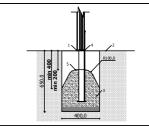

4 860 mm 3 220 mm 2 785 mm

8 840 mm 6 220 mm 33,70 m<sup>2</sup>

Do not place stainless steel slide directly to south!

Foundation should be accessable for maintenance.

Playground equipment steel foundation is concreted in the ground at the planned location. The equipment can be used after two days when the concrete becomes solid. During assembly no children are allowed in the area.