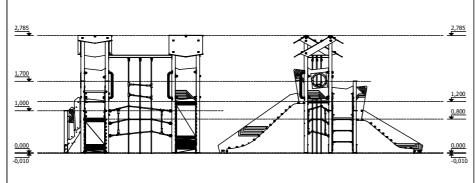

age

1,60 m

height of fall

75 kg (heaviest part)

... kg

(without excavation and concreting)

Lenght: Width: Height:

rial according to EN 1176:2017)

4 860 mm 3 220 mm 2 785 mm

8 840 mm 6 220 mm 33,70 m<sup>2</sup>

Do not place stainless steel slide directly to south!

Foundation should be accessable for maintenance.

Playground equipment steel foundation is concreted in the ground at the planned location. The equipment can be used after two days when the concrete becomes solid. During assembly no children are allowed in the area.