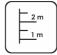

Lenght of safety area: Width of safety area: Required safety area: Required safety area: (Install shock absorbing material according to EN 1176:2017)

MAX

4

children

< 6

age

0,80 m

height of fall