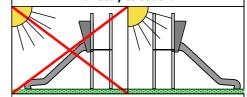

# Do not place stainless steel slide directly to south!

Foundation should be accessable for maintenance.

Playground equipment steel foundation is concreted in the ground at the planned location. The equipment can be used after two days when the concrete becomes solid. During assembly no children are allowed in the area.