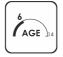

Lenght of safety area: Width of safety area: Required safety area: Required safety area: (Install shock absorbing material according to EN 1176:2017)

MAX

4

children

< 6

age

0,80 m

height of fall