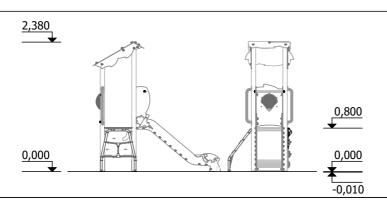

#### PRODUCT DATA SHEET

Jūrmalas Mežaparki Ltd.

1 Garkalnes street, Jurmala +371 6773 2317, www.jmp.lv

Construction is made from glued wood, stainless and galvanized steel metal, rope and HPL laminate.

Lenght: 2 210 mm
Width: 1 090 mm
Height: 2 380 mm