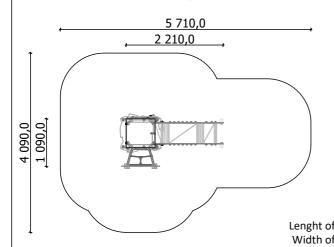

#### PRODUCT DATA SHEET

Jūrmalas Mežaparki Ltd.

1 Garkalnes street, Jurmala +371 6773 2317, www.jmp.lv

Construction is made from glued wood, stainless and galvanized steel metal, rope and HPL laminate.

Lenght: 2 210 mm
Width: 1 090 mm
Height: 2 380 mm

Lenght of safety area: Width of safety area: Required safety area: Required safety area: (Install shock absorbing material according to EN 1176:2017)

MAX

4

children

< 6

age

0,80 m

height of fall