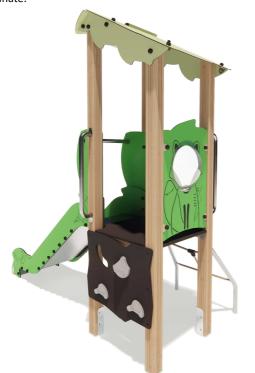

#### PRODUCT DATA SHEET

Jūrmalas Mežaparki Ltd.

1 Garkalnes street, Jurmala +371 6773 2317, www.jmp.lv

Construction is made from glued wood, stainless and galvanized steel metal, rope and HPL laminate.

Lenght: 2 210 mm
Width: 1 090 mm
Height: 2 380 mm