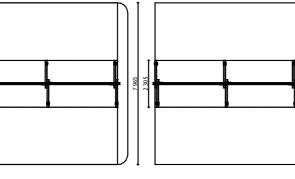

age

1,375 m

height of fall

17 kg (heaviest part)

... kg

(without excavation and concreting)

Lenght: 6 945 mm

Lenght of safety area: 7 945mm Width of safety area: 4 965 mm Required safety area: 55,31 m²/ (Install shock absorbing material according to EN 1176:2017)

Width: 2 305 mm Height: 2 600 mm

In the direction of the swing there must be an extra 500 mm free area of any obstacles!

Foundation should be accessable for maintenance.

Playground equipment steel foundation is concreted in the ground at the planned location. The equipment can be used after two days when the concrete becomes solid. During assembly no children are allowed in the area.