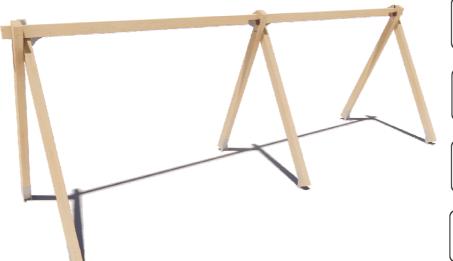

### PRODUCT DATA SHEET

Jūrmalas Mežaparki Ltd.

1 Garkalnes street, Jurmala +371 6773 2317, www.jmp.lv

Construction is made from glued wood, stainless and galvanized steel metal, HPL laminate.

children

< 14

age

1,375 m

height of fall

17 kg (heaviest part)

... kg

(without excavation and concreting)

Lenght: 6 945 mm

Lenght of safety area: 7 945mm Width of safety area: 4 965 mm Required safety area: 55,31 m²/ (Install shock absorbing material according to EN 1176:2017)

Width: 2 305 mm Height: 2 600 mm

In the direction of the swing there must be an extra 500 mm free area of any obstacles!

Foundation should be accessable for maintenance.

Playground equipment steel foundation is concreted in the ground at the planned location. The equipment can be used after two days when the concrete becomes solid. During assembly no children are allowed in the area.