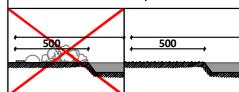

Width: 2 305 mm Height: 2 600 mm

In the direction of the swing there must be an extra 500 mm free area of any obstacles!

Foundation should be accessable for maintenance.

Playground equipment steel foundation is concreted in the ground at the planned location. The equipment can be used after two days when the concrete becomes solid. During assembly no children are allowed in the area.