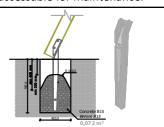

Width: 2 305 mm Height: 2 600 mm

In the direction of the swing there must be an extra 500 mm free area of any obstacles!

Foundation should be accessable for maintenance.

Playground equipment steel foundation is concreted in the ground at the planned location. The equipment can be used after two days when the concrete becomes solid. During assembly no children are allowed in the area.