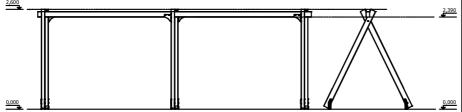

age

1,375 m

height of fall

17 kg (heaviest part)

... kg

(without excavation and concreting)

Lenght: 6 945 mm

Lenght of safety area: 7 945mm Width of safety area: 4 965 mm Required safety area: 55,31 m²/ (Install shock absorbing material according to EN 1176:2017)

Width: 2 305 mm Height: 2 600 mm

In the direction of the swing there must be an extra 500 mm free area of any obstacles!

Foundation should be accessable for maintenance.

Playground equipment steel foundation is concreted in the ground at the planned location. The equipment can be used after two days when the concrete becomes solid. During assembly no children are allowed in the area.