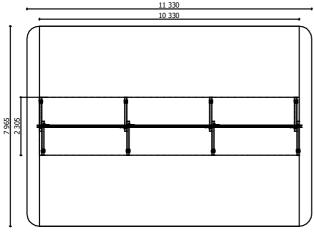

age

1,375 m

height of fall

17 kg (heaviest part)

... kg

(without excavation and concreting)

Lenght: 10 330 mm Width: 2 305 mm Height: 2 600 mm

Lenght of safety area: 7 945 mm Width of safety area: 11 330 mm Required safety area: 82,25 m²/ (Install shock absorbing material according to EN 1176:2017)