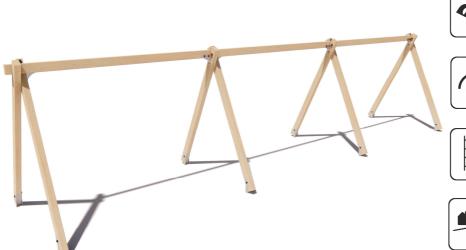

## PRODUCT DATA SHEET

Jūrmalas Mežaparki Ltd.

1 Garkalnes street, Jurmala +371 6773 2317, www.jmp.lv

Construction is made from glued wood, stainless and galvanized steel metal, HPL laminate.

6

children

< 14

age

1,375 m

height of fall

17 kg (heaviest part)

... kg

(without excavation and concreting)

Lenght: 10 330 mm Width: 2 305 mm Height: 2 600 mm

Lenght of safety area: 7 945 mm Width of safety area: 11 330 mm Required safety area: 82,25 m²/ (Install shock absorbing material according to EN 1176:2017)

In the direction of the swing there must be an extra 500 mm free area of any obstacles!

Foundation should be accessable for maintenance.

Playground equipment steel foundation is concreted in the ground at the planned location. The equipment can be used after two days when the concrete becomes solid. During assembly no children are allowed in the area.