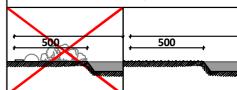

In the direction of the swing there must be an extra 500 mm free area of any obstacles!

Foundation should be accessable for maintenance.

Playground equipment steel foundation is concreted in the ground at the planned location. The equipment can be used after two days when the concrete becomes solid. During assembly no children are allowed in the area.