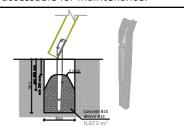

In the direction of the swing there must be an extra 500 mm free area of any obstacles!

Foundation should be accessable for maintenance.

Playground equipment steel foundation is concreted in the ground at the planned location. The equipment can be used after two days when the concrete becomes solid. During assembly no children are allowed in the area.