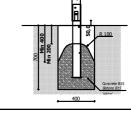

Playground equipment steel foundation is concreted in the ground at the planned location. The equipment can be used after two days when the concrete becomes solid. During assembly no children are allowed in the area. Foundation should be accessable for maintenance.