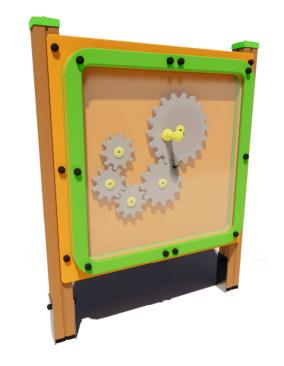

1 Garkalnes street, Jurmala +371 6773 2317, www.jmp.lv

Construction is made from glued wood, galvanized steel metal and HDPE details.

1 children

< 12 age

0,00 height of fall

25 kg (heaviest part)

50 kg

(without excavation and concreting)

Lenght: Width: 1 105 mm 170 mm 1 400 mm Height:

Lenght of safety area: Width of safety area: Required safety area: (Install shock absorbing material according to EN 1176:2017)

3 105 mm 3 670 mm 7,44 m<sup>2</sup>