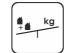

1 Garkalnes street, Jurmala +371 6773 2317, www.jmp.lv

Construction is made from glued wood, galvanized steel metal and HDPE details.

1 children

< 12 age

0,00 height of fall

25 kg (heaviest part)

50 kg

(without excavation and concreting)