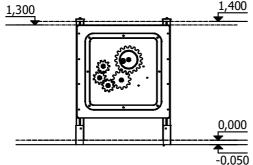

Lenght: Width: 1 105 mm 170 mm 1 400 mm Height:

Lenght of safety area: Width of safety area: Required safety area: (Install shock absorbing material according to EN 1176:2017)

3 105 mm 3 670 mm 7,44 m<sup>2</sup>