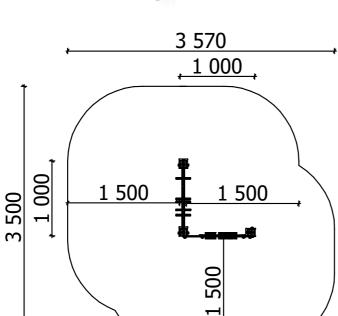

Lenght: Width: 1 000 mm 1 000 mm 1 200 mm Height:

Lenght of safety area: Width of safety area: Required safety area: (Install shock absorbing material according to EN 1176:2017)

3 570 mm 3 500 mm 10,62 m<sup>2</sup>