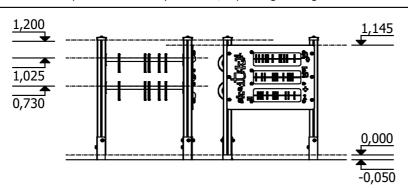

Lenght: Width: 1 000 mm 1 000 mm 1 200 mm Height:

Lenght of safety area: Width of safety area: Required safety area: (Install shock absorbing material according to EN 1176:2017)

3 570 mm 3 500 mm 10,62 m<sup>2</sup>