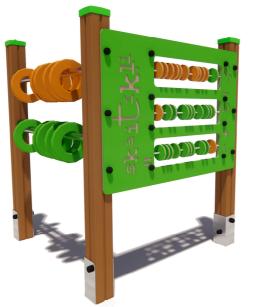

1 Garkalnes street, Jurmala +371 6773 2317, www.jmp.lv

Construction is made from glued wood, galvanized steel metal and HDPE details.

2 children

< 12 age

0,00 height of fall

25 kg (heaviest part)

50 kg

(without excavation and concreting)