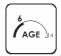

**3 - 6** age

**0,60 m** height of fall

... **kg** (heaviest part)

... kg

... h

(without excavation and concreting)

Lenght: 3 890 mm Width: 1 240 mm Height: 1 980 mm

6 870 mm