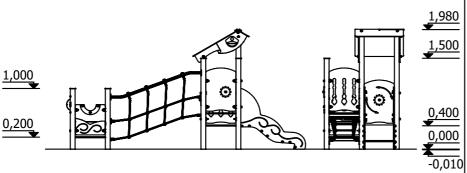

**3 - 6** age

**0,60 m** height of fall

... **kg** (heaviest part)

... kg

... h

(without excavation and concreting)

Lenght: 3 890 mm Width: 1 240 mm Height: 1 980 mm

6 870 mm

4 240 mm

24 m<sup>2</sup>

Lenght of safety area: Width of safety area: Required safety area:

(Install shock absorbing material according to EN 1176:2017)

Do not place stainless steel slide directly to south!