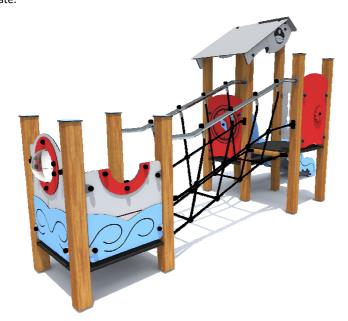

## PRODUCT DATA SHEET

Jūrmalas Mežaparki Ltd. 1 Garkalnes street, Jurmala +371 6773 2317, www.jmp.lv

Construction is made from glued wood, stainless and galvanized steel metal, rope and HPL laminate.

**5** children

4 240 mm

24 m<sup>2</sup>

Lenght of safety area: Width of safety area: Required safety area:

(Install shock absorbing material according to EN 1176:2017)

Do not place stainless steel slide directly to south!

Foundation should be accessable for maintenance.

Playground equipment steel foundation is concreted in the ground at the planned location. The equipment can be used after two days when the concrete becomes solid. During assembly no children are allowed in the area.