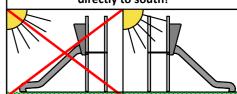

4 240 mm

24 m<sup>2</sup>

Lenght of safety area: Width of safety area: Required safety area:

(Install shock absorbing material according to EN 1176:2017)

Do not place stainless steel slide directly to south!