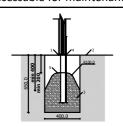

Foundation should be accessable for maintenance.

Playground equipment steel foundation is concreted in the ground at the planned location. The equipment can be used after two days when the concrete becomes solid. During assembly no children are allowed in the area.