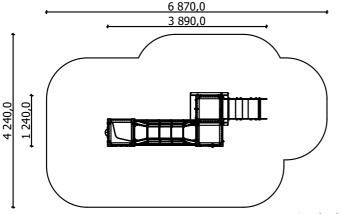

**3 - 6** age

**0,60 m** height of fall

... **kg** (heaviest part)

... kg

... h

(without excavation and concreting)

Lenght: 3 890 mm Width: 1 240 mm Height: 1 980 mm

6 870 mm

4 240 mm

24 m<sup>2</sup>

Lenght of safety area: Width of safety area: Required safety area:

(Install shock absorbing material according to EN 1176:2017)

Do not place stainless steel slide directly to south!