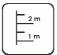

4 240 mm

24 m<sup>2</sup>

Lenght of safety area: Width of safety area: Required safety area:

(Install shock absorbing material according to EN 1176:2017)

Do not place stainless steel slide directly to south!