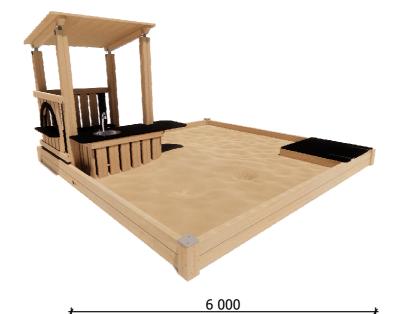

**75 kg** (heaviest part)

125 kg

6 h

(without excavation and concreting)

Lenght: Width: Height: 3 000 mm 3 000 mm 1 650 mm

Lenght of safety area: Width of safety area: Required safety area: (Install shock absorbing material according to EN 1176:2017) 6 000 mm 6 000 mm 35,16 m<sup>2</sup>