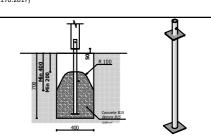

Playground equipment steel foundation is concreted in the ground at the planned location. The equipment can be used after two days when the concrete becomes solid. During assembly no children are allowed in the area. Foundation should be accessable for maintenance.