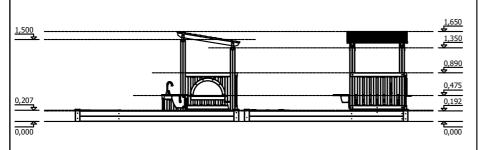

**75 kg** (heaviest part)

125 kg

6 h

(without excavation and concreting)

Lenght: Width: Height: 3 000 mm 3 000 mm 1 650 mm

Lenght of safety area: Width of safety area: Required safety area: (Install shock absorbing material according to EN 1176:2017) 6 000 mm 6 000 mm 35,16 m<sup>2</sup>