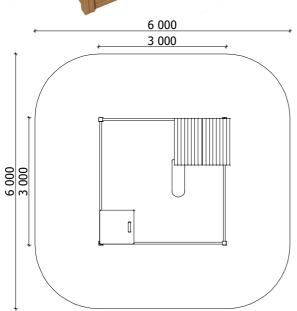

3 h (without excavation and concreting)

Lenght: 3 000 mm Width: 3 000 mm Height: 1950 mm

Lenght of safety area: 6 000 mm Width of safety area: 6 000 mm Required safety area: 34,5 m<sup>2</sup>

(Install shock absorbing material according to EN1176:2017)