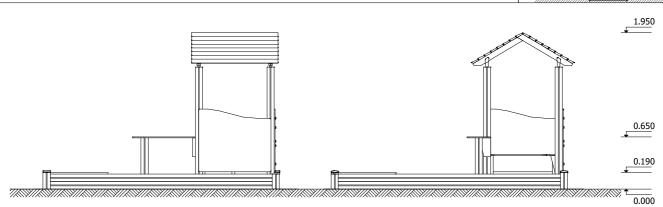

3 h (without excavation and concreting)

Lenght: 3 000 mm Width: 3 000 mm Height: 1950 mm

Lenght of safety area: 6 000 mm Width of safety area: 6 000 mm Required safety area: 34,5 m<sup>2</sup>

(Install shock absorbing material according to EN1176:2017)