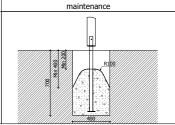

Foundation schould be accessible for

Playground equipment steel foundation is concreted in the ground at the planned location. Foundation should be accessible for maintenance. The equipment can be used after two days when the concrete becomes solid. During assembly no children are allowed in the area.