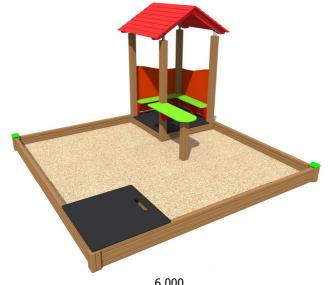

3 h (without excavation and concreting)

Lenght: 3 000 mm Width: 3 000 mm Height: 1950 mm

Lenght of safety area: 6 000 mm Width of safety area: 6 000 mm Required safety area: 34,5 m<sup>2</sup>

(Install shock absorbing material according to EN1176:2017)