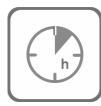

### Parameters:

1,000

0,850

0,000

a= **1 690 mm** b= **510 mm** h= 1 000 mm

**Assembly 5,5 h** (without concreting and digging)

Weight

21,1 kg