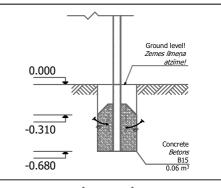

### **Concrete:**

The spare parts and spare parts can be purchased at SIA "Jurmalas Spare parts availability:

Mežaparks". factory within 3 days after the customer's request after warranty period. Spare parts are available for 10 years. erves share availability.

The equipment-agility may only be used after two days when the Requirements:

concrete is completely dry.

The equipment-agility is fixed (mounted) at the installation site

**Transportation:** 

In production since: 19.05.2022.