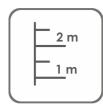

### Parameters:

1,000

0,850

0,000

a= **1 690 mm** b= **510 mm** h= 1 000 mm

**Assembly 5,5 h** (without concreting and digging)

Weight

21,1 kg