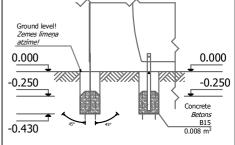

### **Concrete:**

The spare parts and spare parts can be purchased at SIA "Jurmalas Spare parts availability:

Mežaparks". factory within 3 days after the customer's request after warranty period. Spare parts are available for 10 years. erves share availability.

The equipment-agility may only be used after two days when the Requirements:

concrete is completely dry.

The equipment-agility is fixed (mounted) at the installation site

**Transportation:** 

In production since: 19.05.2022.