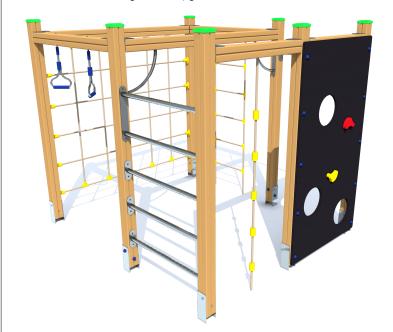

1 Garkalnes street, Jurmala +371 6773 2317, www.jmp.lv

Construction is made from glued wood, galvanized steel and HDPE.

During assembly no children are allowed in the area.

Lenght: 2 336 mm Width: 1 950 mm Height: 1 900 mm

Equipment safety checkings must be performend once in a week in high vandalism risk areas.

Maintainance is required once in every 3 months, depending on usage

6 children

5 - 14 age

Height of fall 1.80 m

24 kg (1800x1000x15 mm)