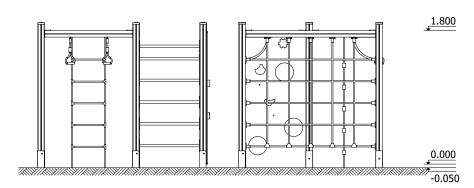

1 Garkalnes street, Jurmala +371 6773 2317, www.jmp.lv

Construction is made from glued wood, galvanized steel and HDPE.

During assembly no children are allowed in the area.

Lenght: 2 336 mm Width: 1 950 mm Height: 1 900 mm

Lenght of safety area: 5 731 mm Width of safety area: 5 350 mm Required safety area: 29 m<sup>2</sup>

(Install shock absorbing material according to EN1176:2017)

Playground equipment steel foundation is concreted in the ground at the planned location. Foundation should be accessible for maintenance. The equipment can be used after two days when the concrete becomes solid.

Equipment safety checkings must be performend once in a week in high vandalism risk areas.

Maintainance is required once in every 3 months, depending on usage

6 children

5 - 14 age

Height of fall 1.80 m

24 kg (1800x1000x15 mm)