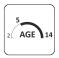

Equipment safety checkings must be performend once in a week in high vandalism risk areas.

Maintainance is required once in every 3 months, depending on usage

6 children

5 - 14 age

Height of fall 1.80 m

24 kg (1800x1000x15 mm)