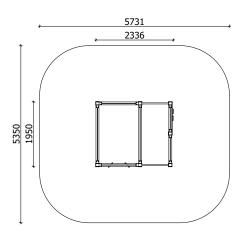

1 Garkalnes street, Jurmala +371 6773 2317, www.jmp.lv

Construction is made from glued wood, galvanized steel and HDPE.

During assembly no children are allowed in the area.

Lenght: 2 336 mm Width: 1 950 mm Height: 1 900 mm

Lenght of safety area: 5 731 mm Width of safety area: 5 350 mm Required safety area: 29 m<sup>2</sup>

(Install shock absorbing material according to EN1176:2017)

Playground equipment steel foundation is concreted in the ground at the planned location. Foundation should be accessible for maintenance. The equipment can be used after two days when the concrete becomes solid.